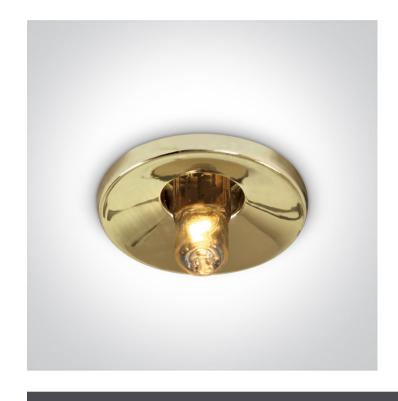

## 01 Recessed Spots Fixed>The Star Light G4

10102/BS

Recessed starlight with G4 lampholder.

Complies with standard EN60598-1 and any other specific standards.

Downloads

Dimensions

#### **Physical Specification**

| Item Group           | 01 Recessed Spots Fixed |
|----------------------|-------------------------|
| Family               | The Star Light G4       |
| Order Code           | 10102/BS                |
| Valid From           | 01/02/2018              |
| Colour               | Brass                   |
| Material             | Die Cast                |
| Shape                | Circular                |
| Height               | 27mm                    |
| Diameter             | 29mm                    |
| Cutout Hole Diameter | 24mm                    |
| Recessed Ceiling     | Yes                     |
| Depth Required       | 30mm                    |