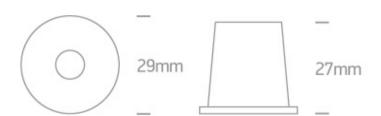

## 01 Recessed Spots Fixed>The Star Light G4

10102/BS

Recessed starlight with G4 lampholder.

Complies with standard EN60598-1 and any other specific standards.

Downloads

Dimensions

#### **Physical Specification**

| Item Group           | 01 Recessed Spots Fixed |
|----------------------|-------------------------|
| Family               | The Star Light G4       |
| Order Code           | 10102/BS                |
| Valid From           | 01/02/2018              |
| Colour               | Brass                   |
| Material             | Die Cast                |
| Shape                | Circular                |
| Height               | 27mm                    |
| Diameter             | 29mm                    |
| Cutout Hole Diameter | 24mm                    |
| Recessed Ceiling     | Yes                     |
| Depth Required       | 30mm                    |