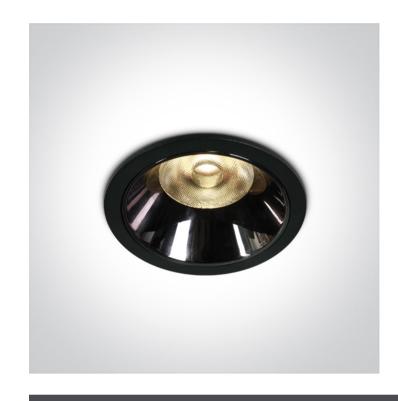

# 10112DC/B/W

12W COB LED Dark light recessed spot with dark chrome reflector.

Requires 700mA driver.

Complies with standard EN60598-1 and any other specific standards.

Downloads

Dimensions

#### **Physical Specification**

| Item Group | 02 Recessed Spots Fixed LED  |
|------------|------------------------------|
| Family     | The COB LED Dark Light Range |
| Order Code | 10112DC/B/W                  |
| Colour     | Black                        |
| Material   | Die Cast                     |
| Shape      | Circular                     |

| Height               | 85mm  |
|----------------------|-------|
| Diameter             | 84mm  |
| Cutout Hole Diameter | 75mm  |
| Recessed Ceiling     | Yes   |
| Depth Required       | 100mm |
| Indoor               | Yes   |
| Adjustable           | No    |