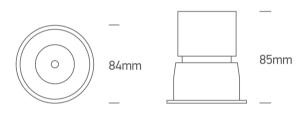

| Height               | 85mm  |
|----------------------|-------|
| Diameter             | 84mm  |
| Cutout Hole Diameter | 75mm  |
| Recessed Ceiling     | Yes   |
| Depth Required       | 100mm |
| Indoor               | Yes   |
| Adjustable           | No    |