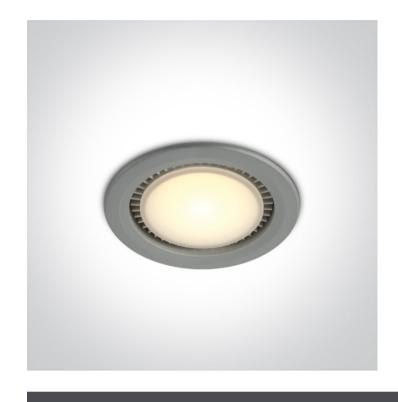

#### Gallery

## **Product Datasheet**

06 Downlights Fixed LED>Architectural Downlights Die cast

10112/G/W

12W LED architectural downlight, IP20.

Complete with LED driver.

Complies with standard EN60598-1 and any other specific standards.