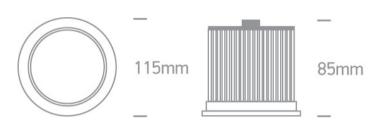

Downloads

Dimensions

| Height                    | 85mm             |
|---------------------------|------------------|
| Diameter                  | 115mm            |
| Cutout Hole Diameter      | 89mm             |
| Recessed Ceiling          | Yes              |
| Depth Required            | 110mm            |
| Indoor                    | Yes              |
| Adjustable                | No               |
|                           |                  |
| lectrical Characteristics |                  |
|                           |                  |
| Gear                      | Built In         |
| Fitting 1 Driver          |                  |
| Fitting + Driver          |                  |
| Input Voltage             | 220-240V         |
| 50 Hz                     | Yes              |
| 60 Hz                     | Yes              |
| Safety Class              |                  |
| Power(Watts)              | 12W              |
| IP Rating                 | IP20             |
| Light Source              | LED built in     |
| Dimmable                  | No               |
| F Mark                    | F                |
|                           |                  |
| Fitting                   |                  |
| Input Type                | Constant Current |
| Power(Watts)              | 9W               |
| IP Rating                 | IP20             |
| Light Source              | LED built in     |
|                           |                  |
| Gear                      |                  |
| Gear Type                 | Led Driver       |
| Input Voltage             | 220-240V         |
|                           |                  |