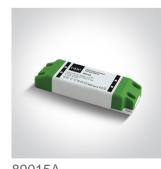

### **Product Datasheet**

www.1-light.eu

#### 02 Recessed Spots Fixed LED>Floating Ring Range

#### 10112R/B/W



12W Dark Light COB LED recessed spot with interchargeable ring.

Ring must be ordered separately.

Requires 700mA driver.

Complies with standard EN60598-1 and any other specific standards.















#### Downloads









#### Dimensions







97mm

#### Gallery



#### Must be ordered separately



050162/B



050162/DC



050162/W



89015A

#### Related items



89015AT

#### Physical Specification

| Item Group           | 02 Recessed Spots Fixed LED |
|----------------------|-----------------------------|
| Family               | Floating Ring Range         |
| Order Code           | 10112R/B/W                  |
| Colour               | Black                       |
| Material             | Die Cast                    |
| Shape                | Circular                    |
| Height               | 97mm                        |
| Diameter             | 85mm                        |
| Cutout Hole Diameter | 68mm                        |
| Recessed Ceiling     | Yes                         |
| Depth Required       | 110mm                       |
| Indoor               | Yes                         |
| Outdoor