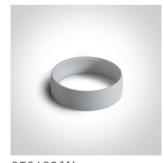

### **Product Datasheet**

www.1-light.eu

#### 02 Recessed Spots Fixed LED>Floating Ring Range

#### 10112R/B/W



12W Dark Light COB LED recessed spot with interchargeable ring.

Ring must be ordered separately.

Requires 700mA driver.

Complies with standard EN60598-1 and any other specific standards.















#### Downloads









#### Dimensions







97mm

#### Gallery



#### Must be ordered separately



050162/B



050162/DC



050162/W



89015A

#### Related items



89015AT

#### Physical Specification

| Item Group           | 02 Recessed Spots Fixed LED |
|----------------------|-----------------------------|
| Family               | Floating Ring Range         |
| Order Code           | 10112R/B/W                  |
| Colour               | Black                       |
| Material             | Die Cast                    |
| Shape                | Circular                    |
| Height               | 97mm                        |
| Diameter             | 85mm                        |
| Cutout Hole Diameter | 68mm                        |
| Recessed Ceiling     | Yes                         |
| Depth Required       | 110mm                       |
| Indoor               | Yes                         |
| O