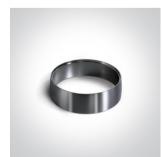

### **Product Datasheet**

www.1-light.eu

#### 02 Recessed Spots Fixed LED>Floating Ring Range

#### 10112R/B/W



12W Dark Light COB LED recessed spot with interchargeable ring.

Ring must be ordered separately.

Requires 700mA driver.

Complies with standard EN60598-1 and any other specific standards.















#### Downloads









#### Dimensions







97mm

#### Gallery



#### Must be ordered separately



050162/B



050162/DC



050162/W



89015A

#### Related items



89015AT

#### Physical Specification

| Item Group           | 02 Recessed Spots Fixed LED |
|----------------------|-----------------------------|
| Family               | Floating Ring Range         |
| Order Code           | 10112R/B/W                  |
| Colour               | Black                       |
| Material             | Die Cast                    |
| Shape                | Circular                    |
| Height               | 97mm                        |
| Diameter             | 85mm                        |
| Cutout Hole Diameter | 68mm                        |
| Recessed Ceiling     | Yes                         |
| Depth Required       | 110mm                       |
| Indoor               | Yes