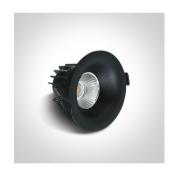

#### 10112R/B/W

12W Dark Light COB LED recessed spot with interchargeable ring.

Ring must be ordered separately.

Requires 700mA driver.

Complies with standard EN60598-1 and any other specific standards.

#### Physical Specification

| Item Group           | 02 Recessed Spots Fixed LED |
|----------------------|-----------------------------|
| Family               | Floating Ring Range         |
| Order Code           | 10112R/B/W                  |
| Colour               | Black                       |
| Material             | Die Cast                    |
| Shape                | Circular                    |
| Height               | 97mm                        |
| Diameter             | 85mm                        |
| Cutout Hole Diameter | 68mm                        |
| Recessed Ceiling     | Yes                         |
| Depth Required       | 110mm                       |
| Indoor               | Yes                         |
| Outdoor              | Yes                         |
| Adjustable           | No                          |

#### Electrical Characteristics

| Fitting       |                  |
|---------------|------------------|
| Input Type    | Constant Current |
| Input Current | 700mA            |
| Safety Class  |                  |
| Power(Watts)  | 12W              |
| IP Rating     | IP65             |
| Light Source  | LED built in     |