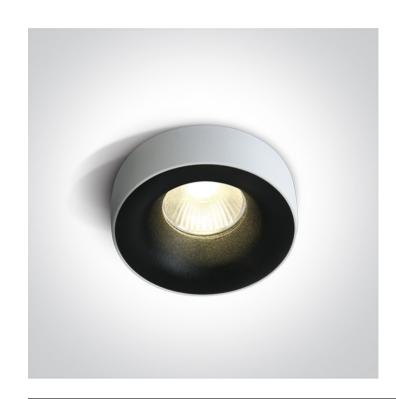

#### 10112R/B/W

12W Dark Light COB LED recessed spot with interchargeable ring.

Ring must be ordered separately.

Requires 700mA driver.

Complies with standard EN60598-1 and any other specific standards.

#### Dimensions

97mm

#### Physical Specification

| Item Group           | 02 Recessed Spots Fixed LED |
|----------------------|-----------------------------|
| Family               | Floating Ring Range         |
| Order Code           | 10112R/B/W                  |
| Colour               | Black                       |
| Material             | Die Cast                    |
| Shape                | Circular                    |
| Height               | 97mm                        |
| Diameter             | 85mm                        |
| Cutout Hole Diameter | 68mm                        |
| Recessed Ceiling     | Yes                         |
| Depth Required       | 110mm                       |
| Indoor               | Yes                         |
| Outdoor              | Yes                         |
| Adjustable           | No                          |