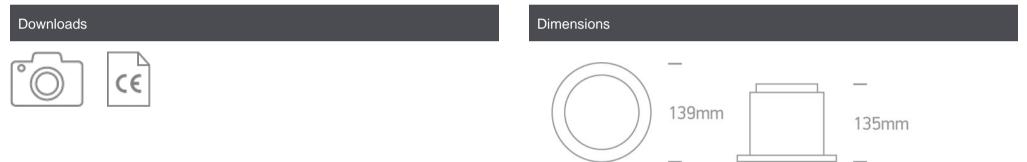

#### Physical Specification

| Item Group           | 06 Downlights Fixed LED         |
|----------------------|---------------------------------|
| Family               | Dark Light Downlights Aluminium |
| Order Code           | 10115E/AL/W                     |
| Colour               | Aluminium                       |
| Material             | Natural Aluminium               |
| Shape                | Circular                        |
| Height               | 135mm                           |
| Diameter             | 139mm                           |
| Cutout Hole Diameter | 125mm                           |
| Recessed Ceiling     | Yes                             |
| Depth Required       | 150mm                           |
| Indoor               | Yes                             |
| Adjustable           | No                              |