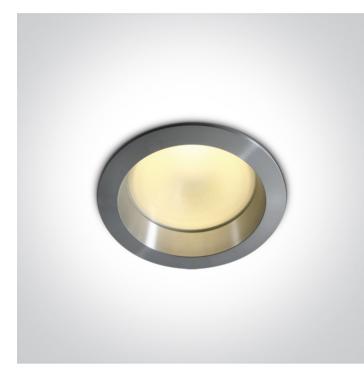

### 06 Downlights Fixed LED>Dark Light Downlights Aluminium

10115E/AL/W

15W LED Dark Light recessed spot IP40.

Requires 700mA driver.

Complies with standard EN60598-1 and any other specific standards.

#### Physical Specification

| Item Group           | 06 Downlights Fixed LED         |
|----------------------|---------------------------------|
| Family               | Dark Light Downlights Aluminium |
| Order Code           | 10115E/AL/W                     |
| Colour               | Aluminium                       |
| Material             | Natural Aluminium               |
| Shape                | Circular                        |
| Height               | 135mm                           |
| Diameter             | 139mm                           |
| Cutout Hole Diameter | 125mm                           |
| Recessed Ceiling     | Yes                             |
| Depth Required       | 150mm                           |
| Indoor               | Yes                             |
| Adjustable           | No                              |