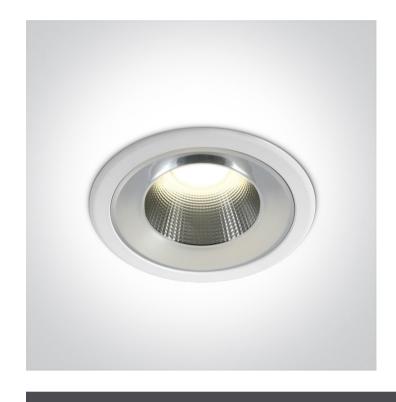

## 10118TD/W/C

18W LED recessed downlight, IP54. Suitable for Indoor/Outdoor installation.

Complete with 450mA driver.

Complies with standard EN60598-1 and any other specific standards.

Downloads

Dimensions

## **Physical Specification**

| Item Group           | 06 Downlights Fixed LED      |
|----------------------|------------------------------|
| Family               | The Dark Light Project Range |
| Order Code           | 10118TD/W/C                  |
| Colour               | White                        |
| Material             | Aluminium                    |
| Shape                | Circular                     |
| Height               | 86mm                         |
| Diameter             | 170mm                        |
| Cutout Hole Diameter | 150mm                        |
| Recessed Ceiling     | Yes                          |
| Depth Required       | 120mm                        |
| Indoor               | Yes                          |