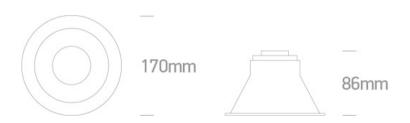

## **Physical Specification**

| Item Group           | 06 Downlights Fixed LED      |
|----------------------|------------------------------|
| Family               | The Dark Light Project Range |
| Order Code           | 10118TD/W/C                  |
| Colour               | White                        |
| Material             | Aluminium                    |
| Shape                | Circular                     |
| Height               | 86mm                         |
| Diameter             | 170mm                        |
| Cutout Hole Diameter | 150mm                        |
| Recessed Ceiling     | Yes                          |
| Depth Required       | 120mm                        |
| Indoor               | Yes                          |