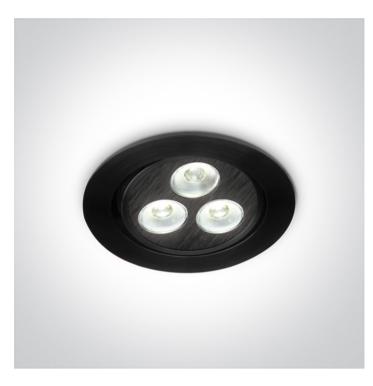

### 11103LB/D/35

3W LED adjustable recessed spot, IP20.

Requires 350mA driver.

Complies with standard EN60598-1 and any other specific standards.

#### Physical Specification

| Item Group           | 04 Recessed Spots Adjustable LED |
|----------------------|----------------------------------|
| Family               | The 3xLED Round Spots Aluminium  |
| Order Code           | 11103LB/D/35                     |
| Colour               | Black                            |
| Material             | Aluminium                        |
| Shape                | Circular                         |
| Height               | 40mm                             |
| Diameter             | 80mm                             |
| Cutout Hole Diameter | 70mm                             |
| Recessed Ceiling     | Yes                              |
| Depth Required       | 50mm                             |
| Indoor               | Yes                              |
| Adjustable           | 1 Direction                      |