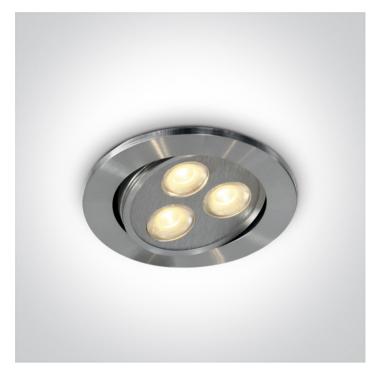

#### 04 Recessed Spots Adjustable LED>The 3xLED Round Spots Aluminium

### 11103L/W/15

3W LED adjustable recessed spot, IP20.

Requires 350mA driver.

Complies with standard EN60598-1 and any other specific standards.

#### Physical Specification

| Item Group           | 04 Recessed Spots Adjustable LED |
|----------------------|----------------------------------|
| Family               | The 3xLED Round Spots Aluminium  |
| Order Code           | 11103L/W/15                      |
| Colour               | Aluminium                        |
| Material             | Natural Aluminium                |
| Shape                | Circular                         |
| Height               | 40mm                             |
| Diameter             | 80mm                             |
| Cutout Hole Diameter | 70mm                             |
| Recessed Ceiling     | Yes                              |
| Depth Required       | 50mm                             |
| Indoor               | Yes                              |
| Adjustable           | 1 Direction                      |