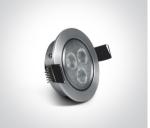

### 11103L/W/15

3W LED adjustable recessed spot, IP20.

Requires 350mA driver.

Complies with standard EN60598-1 and any other specific standards.

#### Physical Specification

| Item Group           | 04 Recessed Spots Adjustable LED |
|----------------------|----------------------------------|
| Family               | The 3xLED Round Spots Aluminium  |
| Order Code           | 11103L/W/15                      |
| Colour               | Aluminium                        |
| Material             | Natural Aluminium                |
| Shape                | Circular                         |
| Height               | 40mm                             |
| Diameter             | 80mm                             |
| Cutout Hole Diameter | 70mm                             |
| Recessed Ceiling     | Yes                              |
| Depth Required       | 50mm                             |
| Indoor               | Yes                              |
| Adjustable           | 1 Direction                      |