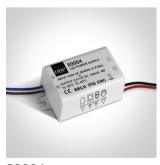

www.1-light.eu



04 Recessed Spots Adjustable LED>The 3x1W Glass Lens Spots

11103N/B/W/35



3x1W LED glass lens adjustable recessed spot, IP20.

Requires 350mA driver.

Complies with standard EN60598-1 and any other specific standards.



Downloads







#### Dimensions



### Gallery





### Must be ordered separately





89004

89004T

# Item Group 04 Recessed Spots Adjustable LED The 3x1W Glass Lens Spots Family Order Code 11103N/B/W/35 Colour Black Material Aluminium Diffuser Material Glass Circular Shape Height 40mm Diameter 80mm Cutout Hole Diameter 70mm Recessed Ceiling Yes Depth Required 50mm Indoor Yes 1 Direction

## **Electrical Characteristics**

Adjustable

Physical Specification

| Fitting       |                  |
|---------------|------------------|
| Input Type    | Constant Current |
| Input Current | 350mA            |
| Safety Class  |                  |
| Power(Watts)  | 3W               |
| IP Rating     | IP20             |
| Light Source  | LED built in     |
| LED Number    | 3                |
| Cable Length  | 40cm             |
| F Mark        | F                |

### Illumi