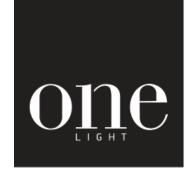

www.1-light.eu

04 Recessed Spots Adjustable LED>The 3x1W Glass Lens Spots

11103N/B/W/35

3x1W LED glass lens adjustable recessed spot, IP20.

Requires 350mA driver.

Complies with standard EN60598-1 and any other specific standards.

# Item Group 04 Recessed Spots Adjustable LED The 3x1W Glass Lens Spots Family Order Code 11103N/B/W/35 Colour Black Material Aluminium Diffuser Material Glass Circular Shape Height 40mm Diameter 80mm Cutout Hole Diameter 70mm Recessed Ceiling Yes Depth Required 50mm Indoor Yes 1 Direction