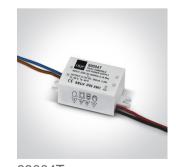

www.1-light.eu



04 Recessed Spots Adjustable LED>The 3x1W Glass Lens Spots

11103N/B/W/35



3x1W LED glass lens adjustable recessed spot, IP20.

Requires 350mA driver.

Complies with standard EN60598-1 and any other specific standards.



Downloads







#### Dimensions



### Gallery





### Must be ordered separately





89004

89004T

# Item Group 04 Recessed Spots Adjustable LED The 3x1W Glass Lens Spots Family Order Code 11103N/B/W/35 Colour Black Material Aluminium Diffuser Material Glass Circular Shape Height 40mm Diameter 80mm Cutout Hole Diameter 70mm Recessed Ceiling Yes Depth Required 50mm Indoor Yes 1 Direction

## **Electrical Characteristics**

Adjustable

Physical Specification

| Fitting       |                  |
|---------------|------------------|
| Input Type    | Constant Current |
| Input Current | 350mA            |
| Safety Class  |                  |
| Power(Watts)  | 3W               |
| IP Rating     | IP20             |
| Light Source  | LED built in     |
| LED Number    | 3                |
| Cable Length  | 40cm             |
| F Mark        | F                |

### Illumina