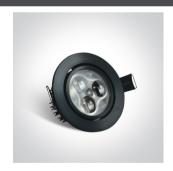

www.1-light.eu

04 Recessed Spots Adjustable LED>The 3x1W Glass Lens Spots

11103N/B/W/35

3x1W LED glass lens adjustable recessed spot, IP20.

Requires 350mA driver.

Complies with standard EN60598-1 and any other specific standards.

# Item Group 04 Recessed Spots Adjustable LED The 3x1W Glass Lens Spots Family Order Code 11103N/B/W/35 Colour Black Material Aluminium Diffuser Material Glass Circular Shape Height 40mm Diameter 80mm Cutout Hole Diameter 70mm Recessed Ceiling Yes Depth Required 50mm Indoor Yes 1 Direction