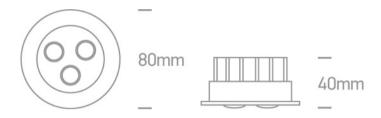

#### Dimensions

# Item Group 04 Recessed Spots Adjustable LED The 3x1W Glass Lens Spots Family Order Code 11103N/B/W/35 Colour Black Material Aluminium Diffuser Material Glass Circular Shape Height 40mm Diameter 80mm Cutout Hole Diameter 70mm Recessed Ceiling Yes Depth Required 50mm Indoor Yes 1 Direction