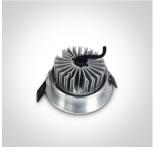

www.1-light.eu

04 Recessed Spots Adjustable LED>The 3x1W Glass Lens Spots

11103N/W/D/35

3x1W LED glass lens adjustable recessed spot, IP20.

Requires 350mA driver.

Complies with standard EN60598-1 and any other specific standards.

# Item Group 04 Recessed Spots Adjustable LED Family The 3x1W Glass Lens Spots Order Code 11103N/W/D/35 Colour White Material Aluminium Diffuser Material Glass Circular Shape Height 40mm Diameter 80mm Cutout Hole Diameter 70mm Recessed Ceiling Yes Depth Required 50mm Indoor Yes 1 Direction Adjustable