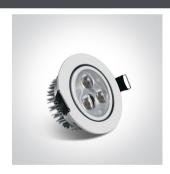

### Gallery

www.1-light.eu

04 Recessed Spots Adjustable LED>The 3x1W Glass Lens Spots

11103N/W/D/35

3x1W LED glass lens adjustable recessed spot, IP20.

Requires 350mA driver.

Complies with standard EN60598-1 and any other specific standards.