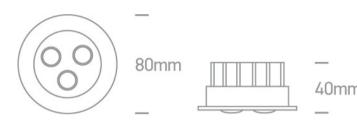

#### Dimensions

# Item Group 04 Recessed Spots Adjustable LED Family The 3x1W Glass Lens Spots Order Code 11103N/W/D/35 Colour White Material Aluminium Diffuser Material Glass Circular Shape Height 40mm Diameter 80mm Cutout Hole Diameter 70mm Recessed Ceiling Yes Depth Required 50mm Indoor Yes 1 Direction Adjustable