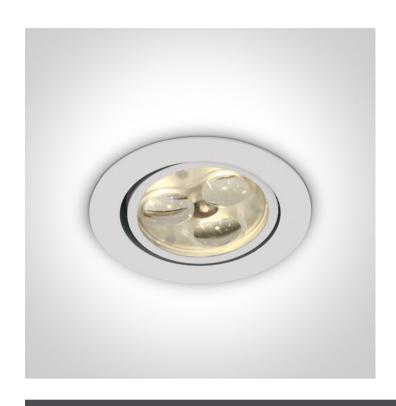

www.1-light.eu

04 Recessed Spots Adjustable LED>The 3x1W Glass Lens Spots

11103N/W/D/35

3x1W LED glass lens adjustable recessed spot, IP20.

Requires 350mA driver.

Complies with standard EN60598-1 and any other specific standards.

# Item Group 04 Recessed Spots Adjustable LED Family The 3x1W Glass Lens Spots Order Code 11103N/W/D/35 Colour White Material Aluminium Diffuser Material Glass Circular Shape Height 40mm Diameter 80mm Cutout Hole Diameter 70mm Recessed Ceiling Yes Depth Required 50mm Indoor Yes 1 Direction Adjustable