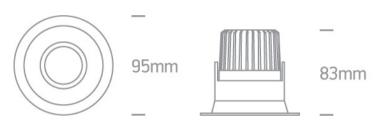

## Physical Specification

| Item Group | 04 Recessed Spots Adjustable LED |
|------------|----------------------------------|
| Family     | The COB Dark Light               |
| Order Code | 11107FD/W/EW                     |
| Colour     | White                            |
| Material   | Die Cast                         |
| Shape      | Circular                         |
| Height     | 83mm                             |

| Diameter                   | 95mm              |
|----------------------------|-------------------|
| Cutout Hole Diameter       | 80mm              |
| Recessed Ceiling           | Yes               |
| Depth Required             | 110mm             |
| Indoor                     | Yes               |
| Adjustable                 | 1 Direction       |
|                            |                   |
| Electrical Characteristics |                   |
|                            |                   |
| Gear                       | External-Included |
| Fitting + Driver           |                   |
| Titting + Driver           |                   |
| Input Voltage              | 220-240V          |
| 50 Hz                      | Yes               |
| 60 Hz                      | Yes               |
| Safety Class               |                   |
| Power(Watts)               | 7W                |
| IP Rating                  | IP20              |
| Light Source               | LED built in      |
| Dimmable                   | No                |
| F Mark                     | F                 |
|                            |                   |
| Fitting                    |                   |
| Input Type                 | Constant Current  |
| Input Current              | 300mA             |
| Voltage                    | 21V               |
| Safety Class               |                   |
| Power(Watts)               | 6,2W              |
| IP Rating                  | IP20              |
| Light Source               | LED built in      |
| LED Type                   | СОВ               |
| LED Brand                  | Epistar           |