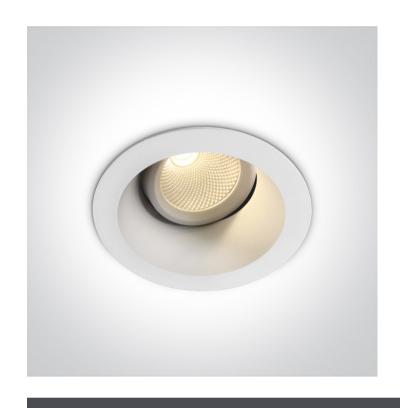

#### Gallery

## Physical Specification

| Item Group | 04 Recessed Spots Adjustable LED |
|------------|----------------------------------|
| Family     | The COB Dark Light               |
| Order Code | 11107FD/W/EW                     |
| Colour     | White                            |
| Material   | Die Cast                         |
| Shape      | Circular                         |
| Height     | 83mm                             |