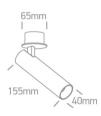

#### Dimensions

#### **Physical Specification**

Item Group

04 Recessed Spots Adjustable LED

| Family               | The COB Cylinders |
|----------------------|-------------------|
| Order Code           | 11112RA/B/W       |
| Colour               | Black             |
| Material             | Aluminium         |
| Shape                | Circular          |
| Height               | 155mm             |
| Diameter             | 65                |
| Cutout Hole Diameter | 55mm              |
| Recessed Ceiling     | Yes               |
| Depth Required       | 50mm              |
| Indoor               | Yes               |
| Adjustable           | 2 Directions      |