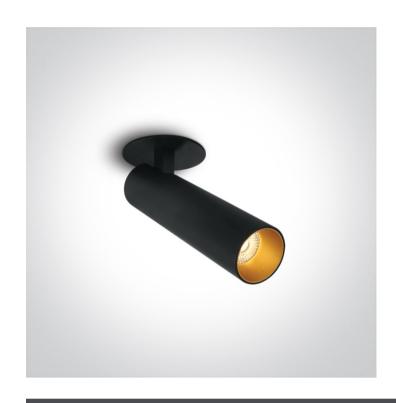

# 11112RA/B/W

12W COB LED recessed adjustable spot, black with brass reflector for general lighting applications.

Requires 350mA constant current LED driver.

Complies with standard EN60598-1 and any other specific standards.

#### **Physical Specification**

Item Group

04 Recessed Spots Adjustable LED

| Family               | The COB Cylinders |
|----------------------|-------------------|
| Order Code           | 11112RA/B/W       |
| Colour               | Black             |
| Material             | Aluminium         |
| Shape                | Circular          |
| Height               | 155mm             |
| Diameter             | 65                |
| Cutout Hole Diameter | 55mm              |
| Recessed Ceiling     | Yes               |
| Depth Required       | 50mm              |
| Indoor               | Yes               |
| Adjustable           | 2 Directions      |