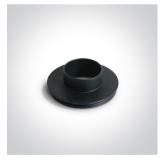

www.1-light.eu



## 13 Wall & Ceiling LED>Dark Light Cylinders Tubes

# 12108D/BBS/W



8W COB LED Cylinder CRI 90 with exchangeable reflectors.

Reflector must be order separately. Complete with non-dimmable LED driver.

Complies with standard EN60598-1 and any other specific standards.











### Downloads









### Dimensions



### Must be ordered separately







050206/BS



050206/W

### **Physical Specification**

| Item Group | 13 Wall & Ceiling LED      |
|------------|----------------------------|
| Family     | Dark Light Cylinders Tubes |
| Order Code | 12108D/BBS/W               |
| Colour     | Brushed Brass              |
| Material   | Aluminium                  |
| Shape      | Circular                   |

| Height                   | 70mm             |
|--------------------------|------------------|
| Diameter                 | 70mm             |
| Surface Ceiling          | Yes              |
| Indoor                   | Yes              |
| Adjustable               | No               |
|                          |                  |
| ectrical Characteristics |                  |
| Gear                     | Built In