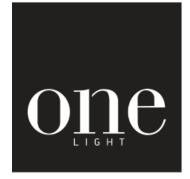

# 12108D/BBS/W

8W COB LED Cylinder CRI 90 with exchangeable reflectors.

Reflector must be order separately. Complete with non-dimmable LED driver.

Complies with standard EN60598-1 and any other specific standards.

### **Physical Specification**

| Item Group | 13 Wall & Ceiling LED      |
|------------|----------------------------|
| Family     | Dark Light Cylinders Tubes |
| Order Code | 12108D/BBS/W               |
| Colour     | Brushed Brass              |
| Material   | Aluminium                  |
| Shape      | Circular                   |

| Height                   | 70mm             |
|--------------------------|------------------|
| Diameter                 | 70mm             |
| Surface Ceiling          | Yes              |
| Indoor                   | Yes              |
| Adjustable               | No               |
|                          |                  |
| ectrical Characteristics |                  |
| Gear                     | Built In         |
| Fitting + Driver         |                  |
| Input Voltage            | 220-240V         |
| 50 Hz                    | Yes              |
| 60 Hz                    | Yes              |
| Safety Class             |                  |
| Power(Watts)             | 8W               |
| IP Rating                | IP20             |
| Light Source             | LED built in     |
| Dimmable                 | No               |
| F Mark                   | F                |
|                          |                  |
| Fitting                  |                  |
| Input Type               | Constant Current |
| Input Current            | 700mA            |
| Voltage                  | 9,18V            |
| Power(Watts)             | 6,42W            |
| IP Rating                | IP20             |
| Light Source             | LED built in     |
| LED Type                 | СОВ              |
| LED Brand                | Cree             |