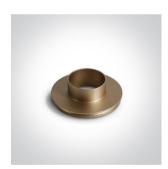

www.1-light.eu



## 13 Wall & Ceiling LED>Dark Light Cylinders Tubes

# 12108D/BBS/W



8W COB LED Cylinder CRI 90 with exchangeable reflectors.

Reflector must be order separately. Complete with non-dimmable LED driver.

Complies with standard EN60598-1 and any other specific standards.











### Downloads









### Dimensions



### Must be ordered separately







050206/BS



050206/W

### **Physical Specification**

| Item Group | 13 Wall & Ceiling LED      |
|------------|----------------------------|
| Family     | Dark Light Cylinders Tubes |
| Order Code | 12108D/BBS/W               |
| Colour     | Brushed Brass              |
| Material   | Aluminium                  |
| Shape      | Circular                   |

| Height                   | 70mm             |
|--------------------------|------------------|
| Diameter                 | 70mm             |
| Surface Ceiling          | Yes              |
| Indoor                   | Yes              |
| Adjustable               | No               |
|                          |                  |
| ectrical Characteristics |                  |
| Gear                     | Built In         |
|