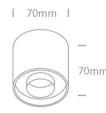

### Dimensions

| Height                   | 70mm             |
|--------------------------|------------------|
| Diameter                 | 70mm             |
| Surface Ceiling          | Yes              |
| Indoor                   | Yes              |
| Adjustable               | No               |
|                          |                  |
| ectrical Characteristics |                  |
| Gear                     | Built In         |
| Fitting + Driver         |                  |
| Input Voltage            | 220-240V         |
| 50 Hz                    | Yes              |
| 60 Hz                    | Yes              |
| Safety Class             |                  |
| Power(Watts)             | 8W               |
| IP Rating                | IP20             |
| Light Source             | LED built in     |
| Dimmable                 | No               |
| F Mark                   | F                |
|                          |                  |
| Fitting                  |                  |
| Input Type               | Constant Current |
| Input Current            | 700mA            |
| Voltage                  | 9,18V            |
| Power(Watts)             | 6,42W            |
| IP Rating                | IP20             |
| Light Source             | LED built in     |
| LED Type                 | СОВ              |
| LED Brand                | Cree             |