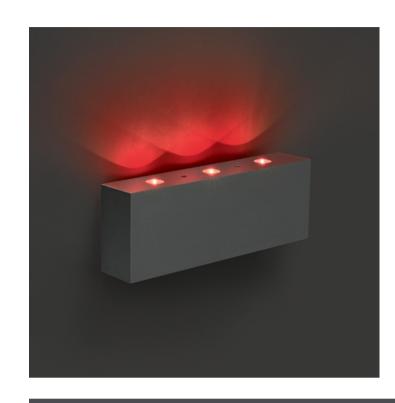

### 60001/AL/R

3x0,2W LED Decorative Indoor Wall Light

Complete with non-dimmable LED driver.

Complies with standard EN60598-1 and any other specific standards.

Downloads

Dimensions

110mm

#### **Physical Specification**

| Item Group        | 13 Wall & Ceiling LED                       |
|-------------------|---------------------------------------------|
| Family            | Decorative Wall & Ceiling Natural aluminium |
| Order Code        | 60001/AL/R                                  |
| Colour            | Aluminium                                   |
| Material          | Natural Aluminium                           |
| Diffuser Material | PC                                          |
| Shape             | Rectangular                                 |
| Length            | 110mm                                       |
| Width             | 37mm                                        |
| Height            | 20mm                                        |
| Surface Wall      | Yes                                         |
| Indoor            | Yes                                         |