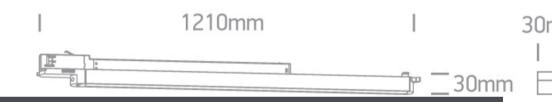

| Length                    | 1210mm           |
|---------------------------|------------------|
| Width                     | 30mm             |
| Height                    | 30mm             |
| Track mounted             | Yes              |
| Indoor                    | Yes              |
| Adjustable                | No               |
|                           |                  |
| lectrical Characteristics |                  |
|                           |                  |
| Gear                      | Built In         |
|                           |                  |
| Fitting + Driver          |                  |
| Input Voltage             | 100-240V         |
| 50 Hz                     | Yes              |
| 60 Hz                     | Yes              |
| Safety Class              |                  |
| Power(Watts)              | 25W              |
| IP Rating                 | IP20             |
| Light Source              | LED built in     |
| Dimmable                  | No               |
|                           |                  |
| Fitting                   |                  |
| Input Type                | Constant Current |
| Input Current             | 600mA            |
| Voltage                   | 40V              |
| Power(Watts)              | 24W              |
| IP Rating                 | IP20             |
| Light Source              | LED built in     |
| LED Type                  | SMD 2835         |
|                           |                  |
| Gear                      |                  |
| Gear Type                 | Led Driver       |
|                           |                  |