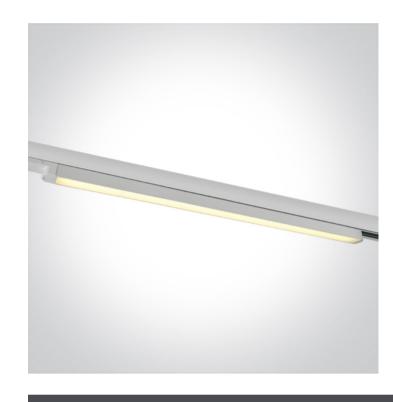

## 65025T/W/W

LED Linear track light, high lumen output ideal for shops and showrooms.

Complete with driver.

Complies with standard EN60598-1 and any other specific standards.

Downloads

Dimensions

#### **Physical Specification**

| Item Group        | 09 Track Lights        |
|-------------------|------------------------|
| Family            | LED Linear Track Light |
| Order Code        | 65025T/W/W             |
| Colour            | White                  |
| Material          | Aluminium              |
| Diffuser Material | PC                     |
| Shape             | Rectangular            |

| Length                    | 1210mm           |
|---------------------------|------------------|
| Width                     | 30mm             |
| Height                    | 30mm             |
| Track mounted             | Yes              |
| Indoor                    | Yes              |
| Adjustable                | No               |
|                           |                  |
| lectrical Characteristics |                  |
|                           |                  |
| Gear                      | Built In         |
|                           |                  |
| Fitting + Driver          |                  |
| Input Voltage             | 100-240V         |
| 50 Hz                     | Yes              |
| 60 Hz                     | Yes              |
| Safety Class              |                  |
| Power(Watts)              | 25W              |
| IP Rating                 | IP20             |
| Light Source              | LED built in     |
| Dimmable                  | No               |
|                           |                  |
| Fitting                   |                  |
| Input Type                | Constant Current |
| Input Current             | 600mA            |
| Voltage                   | 40V              |
| Power(Watts)              | 24W              |
| IP Rating                 | IP20             |
| Light Source              | LED built in     |
| LED Type                  | SMD 2835         |
|                           |                  |
| Gear                      |                  |
| Gear Type                 | Led Driver       |
|                           |                  |