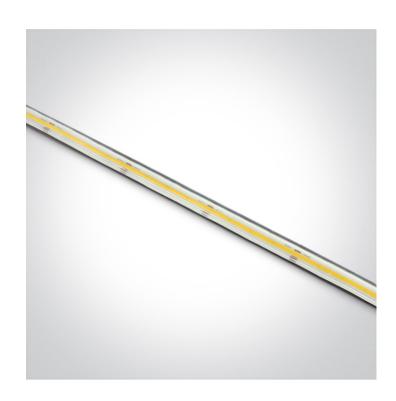

# **Product Datasheet**

www.1-light.eu

08 Strips & Profiles>The IP67 COB Strip

7846W/C

IP67 Flexible COB LED light strip, 512LEDs/m, 14W/meter. Supplied in 5 meters roll with white PCB and double adhesive tape for a better fixing.

Can be cut every 6,25cm.

Requires 24V DC constant voltage LED driver.

Complies with standard EN60598-1 and any other specific standards.