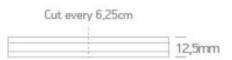

Can be cut every 6,25cm.

Requires 24V DC constant voltage LED driver.

Complies with standard EN60598-1 and any other specific standards.

#### Related items

20030

Physical Specification

| Item Group           | 08 Strips & Profiles |
|----------------------|----------------------|
| Family               | The IP67 COB Strip   |
| Order Code           | 7846W/C              |
| Material             | Silicone             |
| Shape                | Rectangular          |
| Length               | 5000mm               |
| Width                | 12,5mm               |
| Surface Ceiling      | Yes                  |
| Surface Wall         | Yes                  |
| Surface Floor/Ground | Yes                  |
| Indoor               | Yes                  |
| Outdoor              | Yes                  |
|                      |                      |