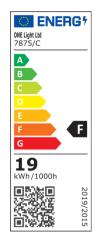

|
| Light Source  | LED built in     |
| LED Type      | SMD 2216         |
| LED Brand     | Refond           |
| LED Number    | 240LEDs/m        |
| F Mark        | F                |
|               |                  |

| Illumination Data |
|-------------------|
|-------------------|

| Colour Temperature   | 4000K     |
|----------------------|-----------|
| Lumen Output         | 1750lm/m  |
| Light Efficiency     | 91,15lm/W |
| CRI                  | 90        |
| Illumination Diagram |           |

# Packing Info

| Box Length | 26cm   |
|------------|--------|
| Box Width  | 25cm   |
| Box Height | 2cm    |
| Box Weight | 0,27kg |

| Pcs/Carton | 40            |
|------------|---------------|
| Barcode    | 5291889040484 |
| HS Code    | 9405409989    |

# Energy Label



Energy Class F

### Certification & Warranty

Warranty 5 Years

Weee Directive Yes

# switch to one light!