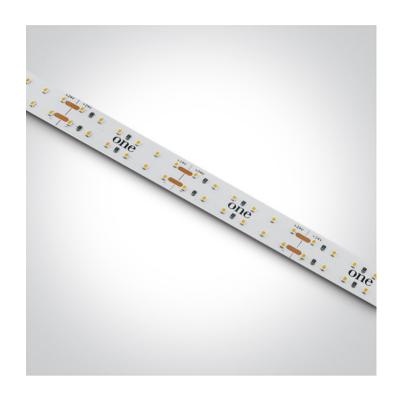

# **Product Datasheet**

08 Strips & Profiles>The 19,2W/m Indoor 24V

7875/C

Flexible LED light strip, with SMD2216 LEDs, 240LEDs/meter, 19,2W/meter.Supplied in 5 meters roll with white PCB and double adhesive tape for a better fixing.

Can be cut every 5cm (12-LED segment).

Requires 24V DC constant voltage LED driver.

Complies with standard EN60598-1 and any other specific standards.

#### Dimensions

Cut every 5cm (12-LED segment)