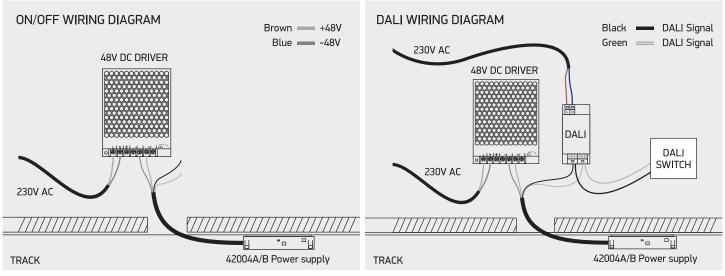

## INSTALLATION MANUAL 42001TR, 42002TR 48V | 1m/2m Recessed Profile | ON/OFF / DALI | Aluminium | Alumi

## INSTALLATION MANUAL 42001TR, 42002TR 48V | 1m/2m Recessed Profile | 0N/0FF / DALI | Aluminium | Alumi