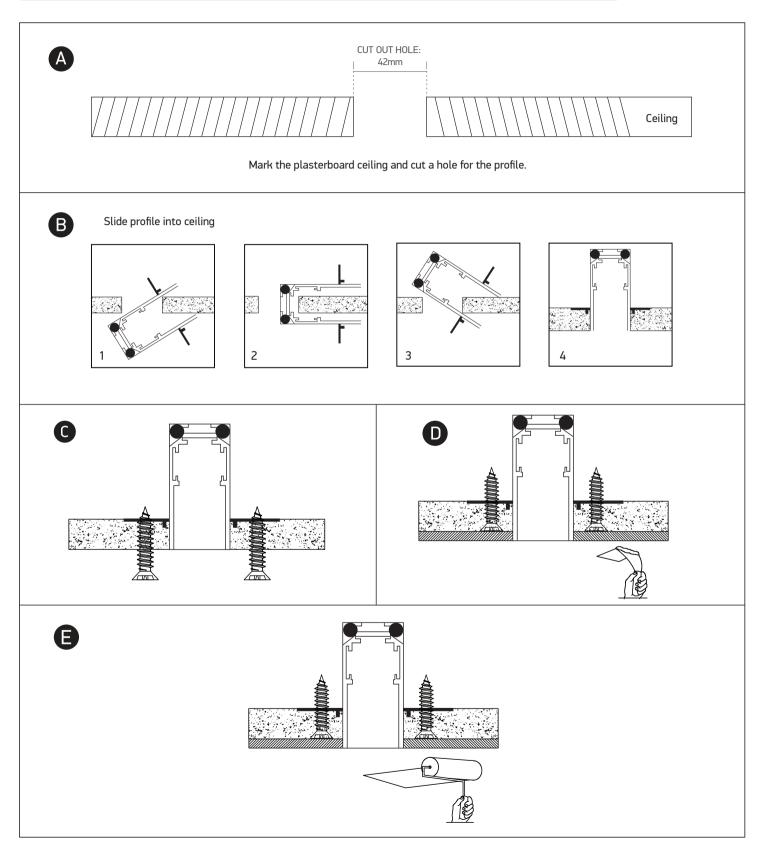

## INSTALLATION MANUAL 42001TR, 42002TR 48V | 1m/2m Recessed Profile | ON/OFF / DALI | Aluminium | Alumi

## INSTALLATION MANUAL 42001TR, 42002TR 48V | 1m/2m Recessed Profile | 0N/0FF / DALI | Aluminium | Alumi