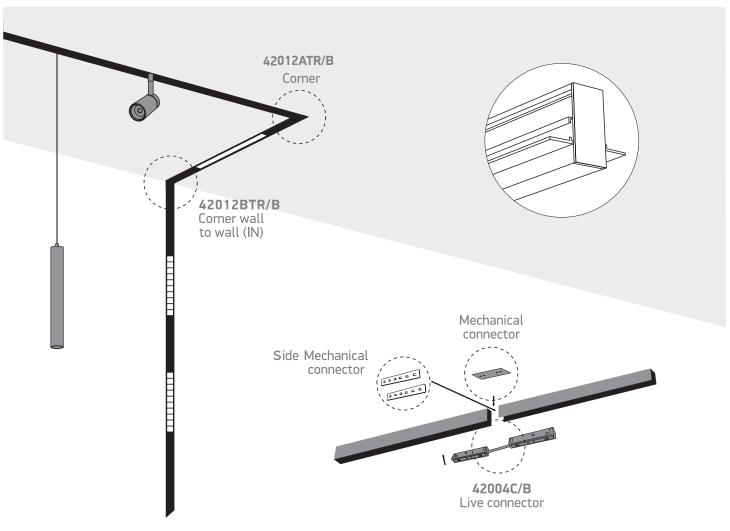

## INSTALLATION MANUAL 42001TR, 42002TR 48V | 1m/2m Recessed Profile | ON/OFF / DALI | Aluminium | Alumi

## INSTALLATION MANUAL 42001TR, 42002TR 48V | 1m/2m Recessed Profile | 0N/0FF / DALI | Aluminium | Alumi