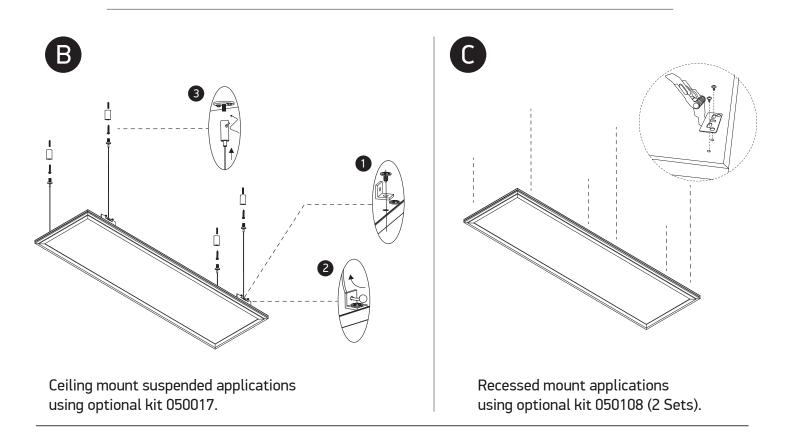

## **INSTALLATION MANUAL**

Order code 050017. Optional clips for recessed installation. Order code 050108 (2 Sets).

Recessed fitting for 1200x300mm T-rail false ceilings

## **INSTALLATION** MANUAL 50140BR

Complete with 1000mA driver. Optional suspension kit. Order code 050017. Optional clips for recessed installation. Order code 050108 (2 Sets).

Recessed fitting for 1200x300mm T-rail false ceilings