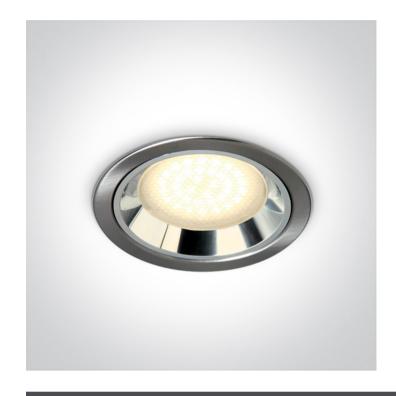

## 10007/MC

Recessed downlight with GX53 lampholder.

Complies with standard EN60598-1 and any other specific standards.

Downloads

Dimensions

#### **Physical Specification**

| Item Group           | 05 Downlights       |
|----------------------|---------------------|
| Family               | The GX53 Downlights |
| Order Code           | 10007/MC            |
| Colour               | Brushed Chrome      |
| Material             | Steel               |
| Diffuser Material    | Glass               |
| Diffuser Color       | Frosted             |
| Shape                | Circular            |
| Height               | 55mm                |
| Diameter             | 130mm               |
| Cutout Hole Diameter | 110mm               |
| Recessed Ceiling     | Yes                 |