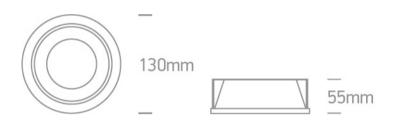

#### **Physical Specification**

| Item Group           | 05 Downlights       |
|----------------------|---------------------|
| Family               | The GX53 Downlights |
| Order Code           | 10007/MC            |
| Colour               | Brushed Chrome      |
| Material             | Steel               |
| Diffuser Material    | Glass               |
| Diffuser Color       | Frosted             |
| Shape                | Circular            |
| Height               | 55mm                |
| Diameter             | 130mm               |
| Cutout Hole Diameter | 110mm               |
| Recessed Ceiling     | Yes                 |