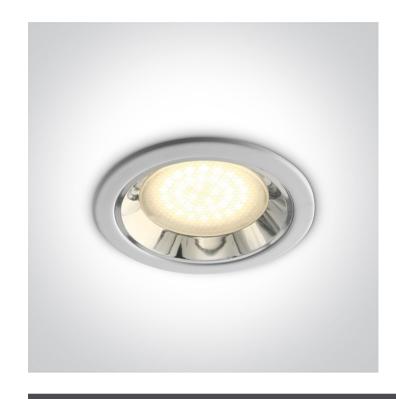

## 05 Downlights>The GX53 Downlights

10007/W

Recessed downlight with GX53 lampholder.

Complies with standard EN60598-1 and any other specific standards.

Downloads

Dimensions

## **Physical Specification**

| Item Group           | 05 Downlights       |
|----------------------|---------------------|
| Family               | The GX53 Downlights |
| Order Code           | 10007/W             |
| Colour               | White               |
| Material             | Steel               |
| Diffuser Material    | Glass               |
| Diffuser Color       | Frosted             |
| Shape                | Circular            |
| Height               | 55mm                |
| Diameter             | 130mm               |
| Cutout Hole Diameter | 110mm               |
| Recessed Ceiling     | Yes                 |