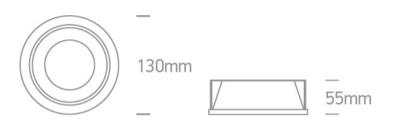

## **Physical Specification**

| Item Group           | 05 Downlights       |
|----------------------|---------------------|
| Family               | The GX53 Downlights |
| Order Code           | 10007/W             |
| Colour               | White               |
| Material             | Steel               |
| Diffuser Material    | Glass               |
| Diffuser Color       | Frosted             |
| Shape                | Circular            |
| Height               | 55mm                |
| Diameter             | 130mm               |
| Cutout Hole Diameter | 110mm               |
| Recessed Ceiling     | Yes                 |