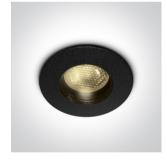

## **Product** Datasheet

www.1-light.eu

#### 02 Recessed Spots Fixed LED>The Super Mini Series

### 10101D/B/W



1W Recessed Dark Light LED spot with removable head, IP20.

Requires 350mA driver.

Driver can not pass through cutout hole.

Complies with standard EN60598-1 and any other specific standards.





#### Gallery



Must be ordered separately





89004

89004T



#### Physical Specification

| Item Group           | 02 Recessed Spots Fixed LED |
|----------------------|-----------------------------|
| Family               | The Super Mini Series       |
| Order Code           | 10101D/B/W                  |
| Colour               | Black                       |
| Material             | Die Cast                    |
| Shape                | Circular                    |
| Height               | 50mm                        |
| Diameter             | 25mm                        |
| Cutout Hole Diameter | 20mm                        |
| Recessed Ceiling     | Yes                         |
| Depth Required       | 45mm                        |
| Indoor               | Yes                         |
| Adj