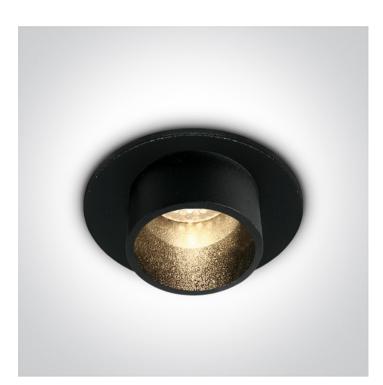

### 10101D/B/W

1W Recessed Dark Light LED spot with removable head, IP20.

Requires 350mA driver.

Driver can not pass through cutout hole.

Complies with standard EN60598-1 and any other specific standards.

#### Physical Specification

| Item Group           | 02 Recessed Spots Fixed LED |
|----------------------|-----------------------------|
| Family               | The Super Mini Series       |
| Order Code           | 10101D/B/W                  |
| Colour               | Black                       |
| Material             | Die Cast                    |
| Shape                | Circular                    |
| Height               | 50mm                        |
| Diameter             | 25mm                        |
| Cutout Hole Diameter | 20mm                        |
| Recessed Ceiling     | Yes                         |
| Depth Required       | 45mm                        |
| Indoor               | Yes                         |
| Adjustable           | No                          |