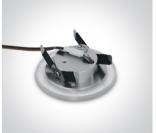

#### Gallery

Must be ordered separately

89004

89004T

#### **Electrical Characteristics**

| Fitting       |                  |
|---------------|------------------|
| Input Type    | Constant Current |
| Input Current | 350mA            |
| Safety Class  |                  |
| Power(Watts)  | 1W               |
| IP Rating     | IP20             |
| Light Source  | LED built in     |
| LED Number    | 3                |
| Cable Length  | 40cm             |