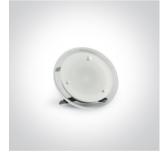

#### Gallery

Must be ordered separately

89004

89004T

# Physical Specification

| Item Group           | 02 Recessed Spots Fixed LED |
|----------------------|-----------------------------|
| Family               | The LED Glass Range         |
| Order Code           | 10101G/D                    |
| Material             | Acrylic                     |
| Shape                | Circular                    |
| Height               | 17mm                        |
| Diameter             | 65mm                        |
| Cutout Hole Diameter | 40mm                        |
| Recessed Ceiling     | Yes                         |
| Depth Required       | 45mm                        |
| Indoor               | Yes                         |
| Adjustable           | No                          |