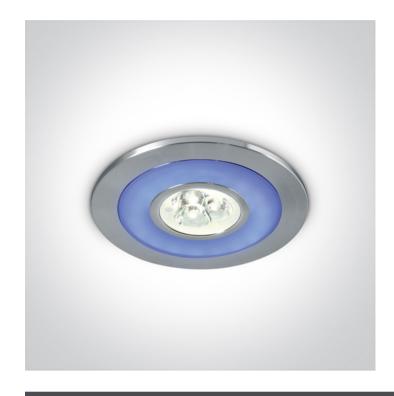

# 10103A/D/BL

3x1,8W 6000K LED decorative spot with Blue LED ring

Requires 2x350mA drivers.

Complies with standard EN60598-1 and any other specific standards.

#### **Physical Specification**

| Item Group        | 02 Recessed Spots Fixed LED |
|-------------------|-----------------------------|
| Family            | The LED Decorative Range    |
| Order Code        | 10103A/D/BL                 |
| Material          | Natural Aluminium           |
| Diffuser Material | PC                          |
| Shape             | Circular                    |

| Height               | 20mm |
|----------------------|------|
| Diameter             | 90mm |
| Cutout Hole Diameter | 77mm |
| Recessed Ceiling     | Yes  |
| Depth Required       | 50mm |
| Indoor               | Yes  |
| Adjustable           | No   |
|                      |      |