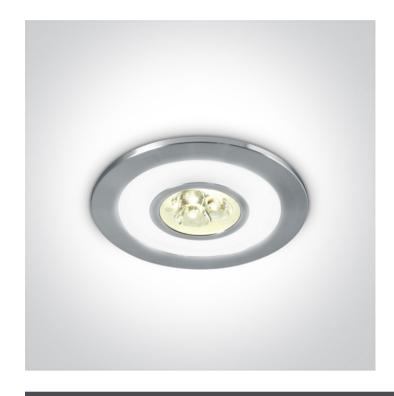

## 02 Recessed Spots Fixed LED>The LED Decorative Range

10103A/W/D

3x1,8W Warm White LED decorative spot with Daylight LED ring

Requires 2x350mA drivers.

Complies with standard EN60598-1 and any other specific standards.

Downloads

Dimensions

90mm

#### **Physical Specification**

| Item Group        | 02 Recessed Spots Fixed LED |
|-------------------|-----------------------------|
| Family            | The LED Decorative Range    |
| Order Code        | 10103A/W/D                  |
| Material          | Natural Aluminium           |
| Diffuser Material | PC                          |
| Shape             | Circular                    |