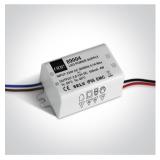

# **Product Datasheet**

www.1-light.eu

## 02 Recessed Spots Fixed LED>The LED Decorative Range

10103A/W/D



3x1,8W Warm White LED decorative spot with Daylight LED ring

Requires 2x350mA drivers.

Complies with standard EN60598-1 and any other specific standards.











Downloads





Dimensions



90mm

#### Must be ordered separately







89004T

#### **Physical Specification**

| Item Group        | 02 Recessed Spots Fixed LED |
|-------------------|-----------------------------|
| Family            | The LED Decorative Range    |
| Order Code        | 10103A/W/D                  |
| Material          | Natural Aluminium           |
| Diffuser Material | PC                          |
| Shape             | Circular                    |

| Height               | 20mm |
|----------------------|------|
| Diameter             | 90mm |
| Cutout Hole Diameter | 77mm |
| Recessed Ceiling     | Yes  |
| Depth Required       | 50mm |
| Indoor               | Yes  |
| Adjustable           | No   |
|                      |      |

#### **Electrical Characteristics**

| Fitting       |                  |
|---------------|--------