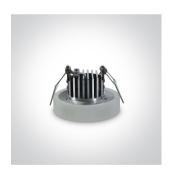

# **Product Datasheet**

02 Recessed Spots Fixed LED>The LED Decorative Range

10103GL/D

3x1W LED Decorative Range Recessed spot, IP20.

Requires 350mA driver.

Complies with standard EN60598-1 and any other specific standards.

## Item Group 02 Recessed Spots Fixed LED Family The LED Decorative Range Order Code 10103GL/D Material Aluminium Diffuser Material Acrylic Diffuser Color Opal Shape Circular Height 60mm Diameter 90mm Cutout Hole Diameter 55mm Recessed Ceiling Yes Depth Required 50mm Indoor Yes Adjustable No