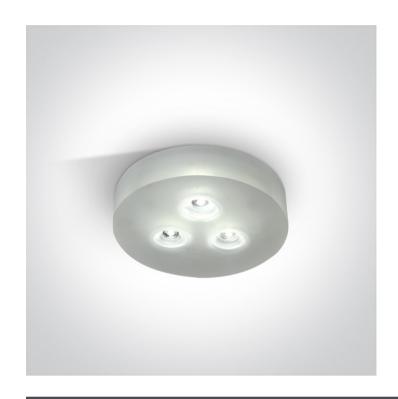

# **Product Datasheet**

02 Recessed Spots Fixed LED>The LED Decorative Range

10103GL/D



3x1W LED Decorative Range Recessed spot, IP20.

Requires 350mA driver.

Complies with standard EN60598-1 and any other specific standards.



Downloads





Dimensions



#### Gallery



#### Must be ordered separately





89004

## Item Group 02 Recessed Spots Fixed LED Family The LED Decorative Range Order Code 10103GL/D Material Aluminium Diffuser Material Acrylic Diffuser Color Opal Shape Circular Height 60mm Diameter 90mm Cutout Hole Diameter 55mm Recessed Ceiling Yes Depth Required 50mm Indoor Yes Adjustable No

# Electrical Characteristics

Physical Specification

| Fitting       |                  |
|---------------|------------------|
| Input Type    | Constant Current |
| Input Current | 350mA            |
| Safety Class  | <u> </u>         |
| Power(Watts)  | 3W