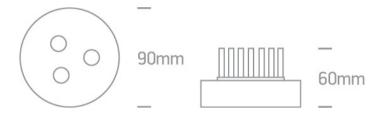

Downloads

Dimensions

## Item Group 02 Recessed Spots Fixed LED Family The LED Decorative Range Order Code 10103GL/D Material Aluminium Diffuser Material Acrylic Diffuser Color Opal Shape Circular Height 60mm Diameter 90mm Cutout Hole Diameter 55mm Recessed Ceiling Yes Depth Required 50mm Indoor Yes Adjustable No