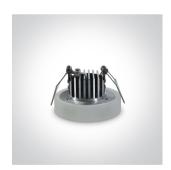

# 10103GL/W

3x1W LED Decorative Range Recessed spot, IP20.

Requires 700mA driver.

Complies with standard EN60598-1 and any other specific standards.

Downloads

Dimensions

### Item Group 02 Recessed Spots Fixed LED Family The LED Decorative Range Order Code 10103GL/W Aluminium Material Diffuser Material Acrylic Diffuser Color Opal Shape Circular Height 60mm Diameter 90mm Cutout Hole Diameter 55mm Recessed Ceiling Yes Depth Required 50mm Indoor Yes Adjustable No