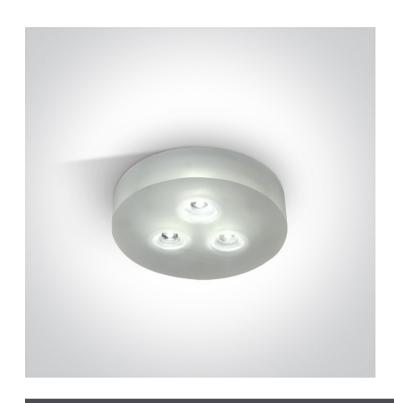

#### Gallery

### Item Group 02 Recessed Spots Fixed LED Family The LED Decorative Range Order Code 10103GL/W Aluminium Material Diffuser Material Acrylic Diffuser Color Opal Shape Circular Height 60mm Diameter 90mm Cutout Hole Diameter 55mm Recessed Ceiling Yes Depth Required 50mm Indoor Yes Adjustable No