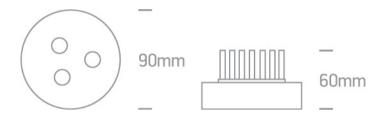

# 10103GL/W

3x1W LED Decorative Range Recessed spot, IP20.

Requires 700mA driver.

Complies with standard EN60598-1 and any other specific standards.

Downloads

Dimensions

### Item Group 02 Recessed Spots Fixed LED Family The LED Decorative Range Order Code 10103GL/W Aluminium Material Diffuser Material Acrylic Diffuser Color Opal Shape Circular Height 60mm Diameter 90mm Cutout Hole Diameter 55mm Recessed Ceiling Yes Depth Required 50mm Indoor Yes Adjustable No