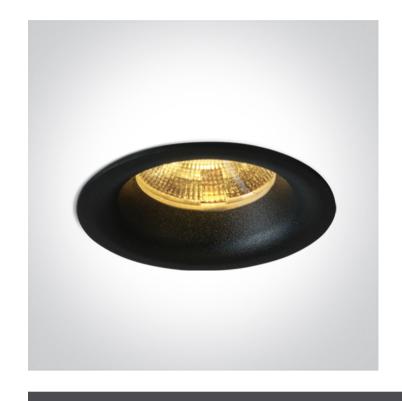

### 10103LB/B/W

3W COB LED recessed spot suitable for indoor installation, IP20.

Requires 350mA driver.

Complies with standard EN60598-1 and any other specific standards.

Downloads

Dimensions

#### **Physical Specification**

| New 2025 Edition 2       |
|--------------------------|
| Recessed Spots Fixed LED |
| 10103LB/B/W              |
| Black                    |
| Aluminium                |
| Circular                 |
| 36mm                     |
| 44mm                     |
| 38mm                     |
| Yes                      |
| 55mm                     |
| Yes                      |
|                          |