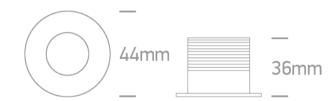

#### **Physical Specification**

| New 2025 Edition 2       |
|--------------------------|
| Recessed Spots Fixed LED |
| 10103LB/B/W              |
| Black                    |
| Aluminium                |
| Circular                 |
| 36mm                     |
| 44mm                     |
| 38mm                     |
| Yes                      |
| 55mm                     |
| Yes                      |
|                          |