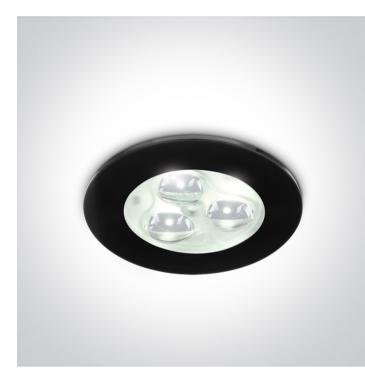

### 02 Recessed Spots Fixed LED>3W LED Glass Lens Aluminium

10103N/B/W/35

3x1W LED recessed spot IP20.

Requires 350mA driver.

Complies with standard EN60598-1 and any other specific standards.

#### Physical Specification

| Item Group           | 02 Recessed Spots Fixed LED |
|----------------------|-----------------------------|
| Family               | 3W LED Glass Lens Aluminium |
| Order Code           | 10103N/B/W/35               |
| Colour               | Black                       |
| Material             | Aluminium                   |
| Shape                | Circular                    |
| Height               | 40mm                        |
| Diameter             | 72mm                        |
| Cutout Hole Diameter | 60mm                        |
| Recessed Ceiling     | Yes                         |
| Depth Required       | 45mm                        |
| Indoor               | Yes                         |
| Adjustable           | No                          |