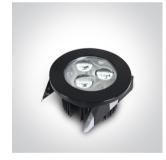

### 02 Recessed Spots Fixed LED>3W LED Glass Lens Aluminium

10103N/B/W/35

3x1W LED recessed spot IP20.

Requires 350mA driver.

Complies with standard EN60598-1 and any other specific standards.

#### Physical Specification

| Item Group           | 02 Recessed Spots Fixed LED |
|----------------------|-----------------------------|
| Family               | 3W LED Glass Lens Aluminium |
| Order Code           | 10103N/B/W/35               |
| Colour               | Black                       |
| Material             | Aluminium                   |
| Shape                | Circular                    |
| Height               | 40mm                        |
| Diameter             | 72mm                        |
| Cutout Hole Diameter | 60mm                        |
| Recessed Ceiling     | Yes                         |
| Depth Required       | 45mm                        |
| Indoor               | Yes                         |
| Adjustable           | No                          |