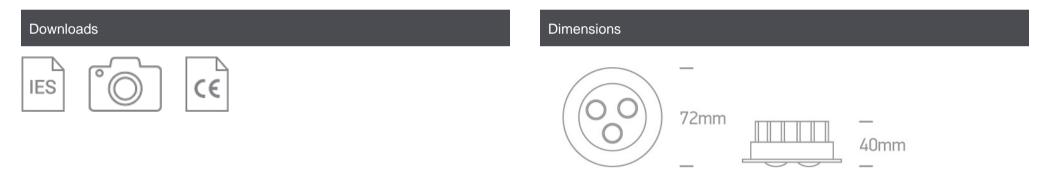

#### Physical Specification

| Item Group           | 02 Recessed Spots Fixed LED |
|----------------------|-----------------------------|
| Family               | 3W LED Glass Lens Aluminium |
| Order Code           | 10103N/B/W/35               |
| Colour               | Black                       |
| Material             | Aluminium                   |
| Shape                | Circular                    |
| Height               | 40mm                        |
| Diameter             | 72mm                        |
| Cutout Hole Diameter | 60mm                        |
| Recessed Ceiling     | Yes                         |
| Depth Required       | 45mm                        |
| Indoor               | Yes                         |
| Adjustable           | No                          |