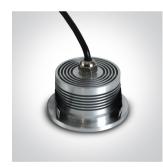

## **Product** Datasheet

www.1-light.eu

#### 02 Recessed Spots Fixed LED>The IP65 Range

### 10103NP/AL/W/35



3x1W LED recessed spot IP65.

Requires 350mA driver.

Complies with standard EN60598-1 and any other specific standards.





#### Gallery



Must be ordered separately





89004

89004T



#### Physical Specification

| Item Group           | 02 Recessed Spots Fixed LED |
|----------------------|-----------------------------|
| Family               | The IP65 Range              |
| Order Code           | 10103NP/AL/W/35             |
| Colour               | Aluminium                   |
| Material             | Natural Aluminium           |
| Shape                | Circular                    |
| Height               | 52mm                        |
| Diameter             | 80mm                        |
| Cutout Hole Diameter | 70mm                        |
| Recessed Ceiling     | Yes                         |
| Depth Required       | 70mm                        |
| Indoor               | Yes                         |
| Out