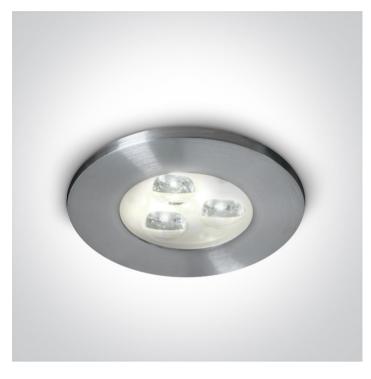

### 10103NP/AL/W/35

3x1W LED recessed spot IP65.

Requires 350mA driver.

Complies with standard EN60598-1 and any other specific standards.

#### Physical Specification

| Item Group           | 02 Recessed Spots Fixed LED |
|----------------------|-----------------------------|
| Family               | The IP65 Range              |
| Order Code           | 10103NP/AL/W/35             |
| Colour               | Aluminium                   |
| Material             | Natural Aluminium           |
| Shape                | Circular                    |
| Height               | 52mm                        |
| Diameter             | 80mm                        |
| Cutout Hole Diameter | 70mm                        |
| Recessed Ceiling     | Yes                         |
| Depth Required       | 70mm                        |
| Indoor               | Yes                         |
| Outdoor              | Yes                         |
| Adjustable           | No                          |