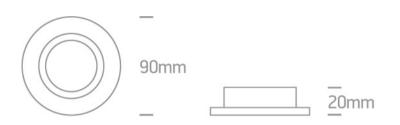

#### **Physical Specification**

| Item Group           | 01 Recessed Spots Fixed |
|----------------------|-------------------------|
| Family               | The Decorative Spots    |
| Order Code           | 10105AC/AL              |
| Colour               | Aluminium               |
| Material             | Natural Aluminium       |
| Shape                | Circular                |
| Height               | 20mm                    |
| Diameter             | 90mm                    |
| Cutout Hole Diameter | 60mm                    |
| Recessed Ceiling     | Yes                     |
| Depth Required       | 60mm                    |
| Indoor               | Yes                     |