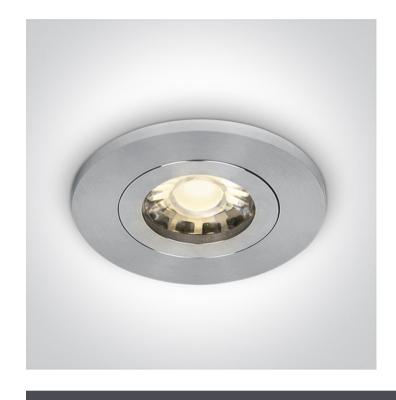

# 10105AC/AL

Recessed MR16 spot with GU5.3 lampholder.

Complies with standard EN60598-1 and any other specific standards.

Downloads

Dimensions

#### **Physical Specification**

| Item Group           | 01 Recessed Spots Fixed |
|----------------------|-------------------------|
| Family               | The Decorative Spots    |
| Order Code           | 10105AC/AL              |
| Colour               | Aluminium               |
| Material             | Natural Aluminium       |
| Shape                | Circular                |
| Height               | 20mm                    |
| Diameter             | 90mm                    |
| Cutout Hole Diameter | 60mm                    |
| Recessed Ceiling     | Yes                     |
| Depth Required       | 60mm                    |
| Indoor               | Yes                     |