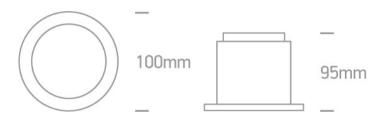

### **Physical Specification**

| Item Group | 06 Downlights Fixed LED         |
|------------|---------------------------------|
| Family     | Dark Light Downlights Aluminium |
| Order Code | 10105E/AL/C                     |
| Colour     | Aluminium                       |
| Material   | Natural Aluminium               |
| Shape      | Circular                        |
| Height     | 95mm                            |
|            |                                 |

| Diameter             | 100mm |
|----------------------|-------|
| Cutout Hole Diameter | 85mm  |
| Recessed Ceiling     | Yes   |
| Depth Required       | 110mm |
| Indoor               | Yes   |
| Adjustable           | No    |