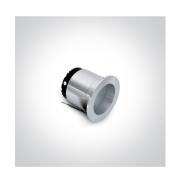

# **Product Datasheet**

06 Downlights Fixed LED>Dark Light Downlights Aluminium

## 10105E/AL/C



5W LED Dark Light recessed spot IP40.

Requires 500mA driver.

Complies with standard EN60598-1 and any other specific standards.

















Downloads







Dimensions



### Gallery



### **Physical Specification**

| Item Group | 06 Downlights Fixed LED         |
|------------|---------------------------------|
| Family     | Dark Light Downlights Aluminium |
| Order Code | 10105E/AL/C                     |
| Colour     | Aluminium                       |
| Material   | Natural Aluminium               |
| Shape      | Circular                        |
| Height     | 95mm                            |
|            |                                 |

| Diameter             | 100mm |
|----------------------|-------|
| Cutout Hole Diameter | 85mm  |
| Recessed Ceiling     | Yes   |
| Depth Required       | 110mm |
| Indoor               | Yes   |
| Adjustable           | No    |

### Electrical Characteristics

| Fitting       |                  |
|---------------|------