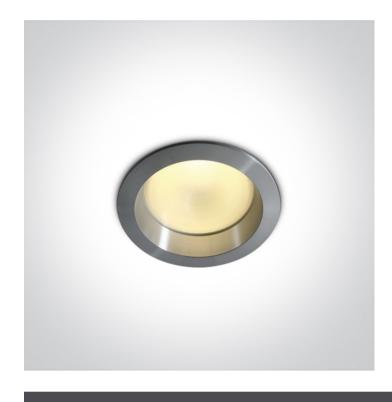

## 10105E/AL/C

5W LED Dark Light recessed spot IP40.

Requires 500mA driver.

Complies with standard EN60598-1 and any other specific standards.

Downloads

Dimensions

### Gallery