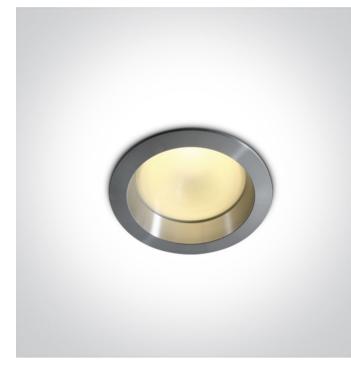

### 06 Downlights Fixed LED>Dark Light Downlights Aluminium

10105E/AL/W

5W LED Dark Light recessed spot IP40.

Requires 500mA driver.

Complies with standard EN60598-1 and any other specific standards.

#### Gallery

**Physical Specification** 

Item Group

06 Downlights Fixed LED

#### Family

Dark Light Downlights Aluminium

| Order Code | 10105E/AL/W       |
|------------|-------------------|
| Colour     | Aluminium         |
| Material   | Natural Aluminium |
| Shape      | Circular          |
| Height     | 95mm              |