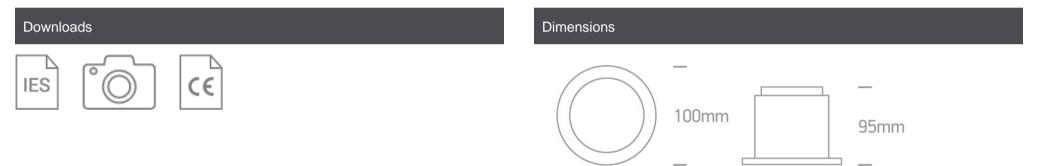

#### Family

Dark Light Downlights Aluminium

| Order Code | 10105E/AL/W       |
|------------|-------------------|
| Colour     | Aluminium         |
| Material   | Natural Aluminium |
| Shape      | Circular          |
| Height     | 95mm              |

| Diameter             | 100mm |
|----------------------|-------|
| Cutout Hole Diameter | 85mm  |
| Recessed Ceiling     | Yes   |
| Depth Required       | 110mm |
| Indoor               | Yes   |
| Adjustable           | No    |