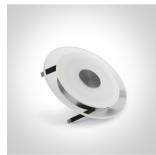

# **Product Datasheet**

02 Recessed Spots Fixed LED>The LED Glass Range

10106G/D

6W LED Glass range recessed spot IP20.

Requires 350mA driver.

Complies with standard EN60598-1 and any other specific standards.

# Physical Specification Item Group 02 Recessed Spots Fixed LED Family The LED Glass Range Order Code 10106G/D Acrylic Material Shape Circular Height 26mm 150mm Diameter **Cutout Hole Diameter** 100mm Recessed Ceiling Yes Depth Required 60mm Indoor Yes Adjustable No **Electrical Characteristics**

| Fitting       |                  |
|---------------|------------------|
| Input Type    | Constant Current |
| Input Current | 350mA            |
| Safety Class  | <u> </u>         |
| Power(Watts)  | 6W               |
| IP Rating     | IP20             |
| Light Source  | LED built in     |
| LED Number    | 6                |
| Cable Length  | 40cm             |
| F Mark        | F                |