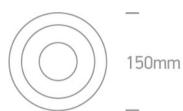

# Physical Specification Item Group 02 Recessed Spots Fixed LED Family The LED Glass Range Order Code 10106G/D Acrylic Material Shape Circular Height 26mm 150mm Diameter **Cutout Hole Diameter** 100mm Recessed Ceiling Yes Depth Required 60mm Indoor Yes Adjustable No **Electrical Characteristics**