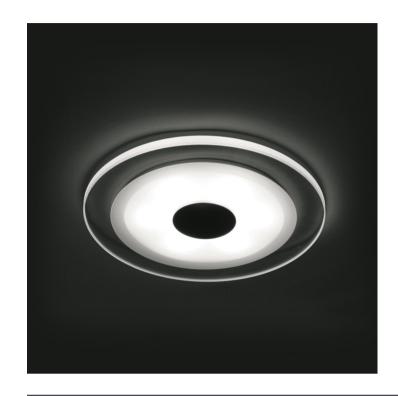

# **Product Datasheet**

02 Recessed Spots Fixed LED>The LED Glass Range

10106G/D

6W LED Glass range recessed spot IP20.

Requires 350mA driver.

Complies with standard EN60598-1 and any other specific standards.

# Physical Specification Item Group 02 Recessed Spots Fixed LED Family The LED Glass Range Order Code 10106G/D Acrylic Material Shape Circular Height 26mm 150mm Diameter **Cutout Hole Diameter** 100mm Recessed Ceiling Yes Depth Required 60mm Indoor Yes Adjustable No **Electrical Characteristics**