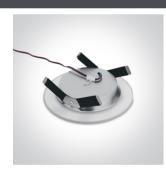

# **Product Datasheet**

02 Recessed Spots Fixed LED>The LED Glass Range

10106G/D

6W LED Glass range recessed spot IP20.

Requires 350mA driver.

Complies with standard EN60598-1 and any other specific standards.

# Physical Specification Item Group 02 Recessed Spots Fixed LED Family The LED Glass Range Order Code 10106G/D Acrylic Material Shape Circular Height 26mm 150mm Diameter **Cutout Hole Diameter** 100mm Recessed Ceiling Yes Depth Required 60mm Indoor Yes Adjustable No **Electrical Characteristics**

| Fitting       |                  |
|---------------|------------------|
| Input Type    | Constant Current |
| Input Current | 350mA            |
| Safety Class  | <u> </u>         |
| Power(Watts)  | 6W               |
| IP Rating     | IP20             |
| Light Source  | LED built in     |
| LED Number    | 6                |
| Cable Length  | 40cm             |
| F Mark        | F                |