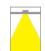

| Illumination Data  |       |
|--------------------|-------|
| Colour Temperature | 3000K |
| Lumen Output       | 205lm |

| Light Efficiency     | 34,17lm/W |
|----------------------|-----------|
| Illumination Diagram |           |