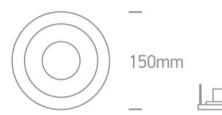

# Physical Specification Item Group 02 Recessed Spots Fixed LED Family The LED Glass Range Order Code 10106G/W Acrylic Material Shape Circular Height 26mm 150mm Diameter **Cutout Hole Diameter** 100mm Recessed Ceiling Yes Depth Required 60mm Yes Indoor Adjustable No **Electrical Characteristics**