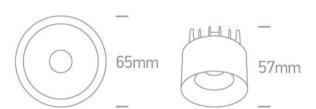

#### **Physical Specification**

| Item Group           | New 2025 Edition 2       |
|----------------------|--------------------------|
| Family               | Recessed Spots Fixed LED |
| Order Code           | 10107A/W/W               |
| Colour               | White                    |
| Material             | Die Cast                 |
| Shape                | Circular                 |
| Height               | 57mm                     |
| Diameter             | 65mm                     |
| Cutout Hole Diameter | 54mm                     |
| Recessed Ceiling     | Yes                      |
| Depth Required       | 40mm                     |
| Indoor               | Yes                      |