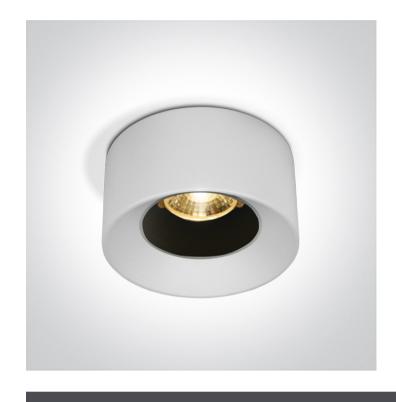

# 10107A/W/W

7W semi-recessed spot, IP20.

Complete with driver.

Complies with standard EN60598-1 and any other specific standards.

Downloads

Dimensions

#### **Physical Specification**

| Item Group           | New 2025 Edition 2       |
|----------------------|--------------------------|
| Family               | Recessed Spots Fixed LED |
| Order Code           | 10107A/W/W               |
| Colour               | White                    |
| Material             | Die Cast                 |
| Shape                | Circular                 |
| Height               | 57mm                     |
| Diameter             | 65mm                     |
| Cutout Hole Diameter | 54mm                     |
| Recessed Ceiling     | Yes                      |
| Depth Required       | 40mm                     |
| Indoor               | Yes                      |