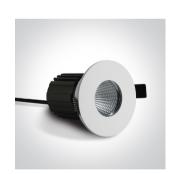

# 10107P/W/W

6,5W COB LED recessed spot, IP65, acoustic seal, for general application.

Suitable for bathroom installation.

Requires 700mA constant current driver.

Complies with standard EN60598-1 and any other specific standards.

#### Gallery