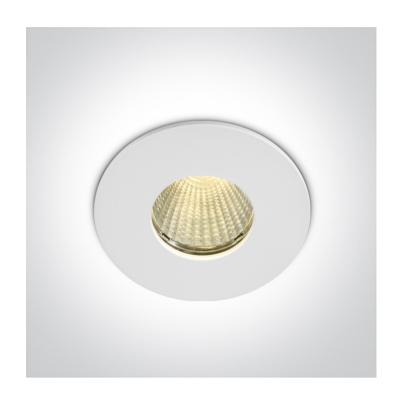

# 10107P/W/W

6,5W COB LED recessed spot, IP65, acoustic seal, for general application.

Suitable for bathroom installation.

Requires 700mA constant current driver.

Complies with standard EN60598-1 and any other specific standards.

### Item Group 02 Recessed Spots Fixed LED The 6,5W COB IP65 Range Family 10107P/W/W Order Code Colour White Material Die Cast Circular Shape Height 78mm Diameter 83mm **Cutout Hole Diameter** 68mm Recessed Ceiling Yes Depth Required 105mm Indoor Yes Outdoor Yes