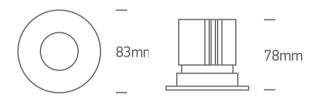

#### Dimensions

### Item Group 02 Recessed Spots Fixed LED The 6,5W COB IP65 Range Family 10107P/W/W Order Code Colour White Material Die Cast Circular Shape Height 78mm Diameter 83mm **Cutout Hole Diameter** 68mm Recessed Ceiling Yes Depth Required 105mm Indoor Yes Outdoor Yes