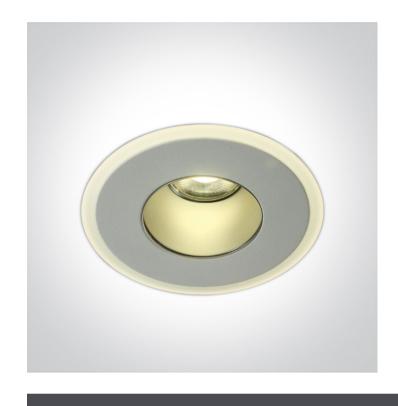

# 10108J/W/W

8W COB + SMD LED Dark light recessed spot.

Supplied with 200mA driver.

Complies with standard EN60598-1 and any other specific standards.

Downloads

Dimensions

#### **Physical Specification**

| Item Group           | 02 Recessed Spots Fixed LED |
|----------------------|-----------------------------|
| Family               | The LED Decorative Range    |
| Order Code           | 10108J/W/W                  |
| Colour               | White                       |
| Material             | Die Cast                    |
| Shape                | Circular                    |
| Height               | 62mm                        |
| Diameter             | 90mm                        |
| Cutout Hole Diameter | 70mm                        |
| Recessed Ceiling     | Yes                         |
| Depth Required       | 100mm                       |
| Indoor               | Yes                         |