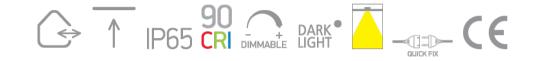

#### **Electrical Characteristics**

| Input Type    | Constant Current |
|---------------|------------------|
| Input Current | 700mA            |
| Voltage       | 18V              |
| Safety Class  |                  |
| Power(Watts)  | 12W              |
| IP Rating     | IP65             |

#### Illumination Data

| Colour Temperature   | 4000K     |
|----------------------|-----------|
| Lumen Output         | 1100lm    |
| Light Efficiency     | 91,67lm/W |
| CRI                  | 90        |
| Beam Angle           | 38°       |
| Illumination Diagram |           |
| Dark Light           | Yes       |
|                      |           |