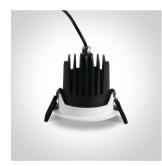

### 10110P/W/C

12W COB LED recessed spot IP65.

Requires 700mA driver.

Complies with standard EN60598-1 and any other specific standards.

#### Gallery

Must be ordered separately

89015A

#### Physical Specification

| Item Group           | 02 Recessed Spots Fixed LED |
|----------------------|-----------------------------|
| Family               | The 12W COB IP65            |
| Order Code           | 10110P/W/C                  |
| Colour               | White                       |
| Material             | Die Cast                    |
| Shape                | Circular                    |
| Height               | 80mm                        |
| Diameter             | 85mm                        |
| Cutout Hole Diameter | 75mm                        |
| Recessed Ceiling     | Yes                         |
| Depth Required       | 110mm                       |
| Indoor               | Yes                         |
| Outdoor              | Yes                         |
| Adjustable           | No                          |