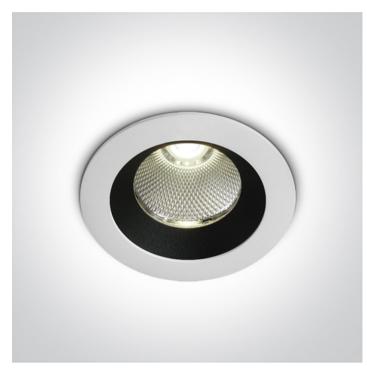

### 10110P/W/C

12W COB LED recessed spot IP65.

Requires 700mA driver.

Complies with standard EN60598-1 and any other specific standards.

#### Physical Specification

| Item Group           | 02 Recessed Spots Fixed LED |
|----------------------|-----------------------------|
| Family               | The 12W COB IP65            |
| Order Code           | 10110P/W/C                  |
| Colour               | White                       |
| Material             | Die Cast                    |
| Shape                | Circular                    |
| Height               | 80mm                        |
| Diameter             | 85mm                        |
| Cutout Hole Diameter | 75mm                        |
| Recessed Ceiling     | Yes                         |
| Depth Required       | 110mm                       |
| Indoor               | Yes                         |
| Outdoor              | Yes                         |
| Adjustable           | No                          |