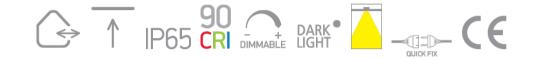

#### **Electrical Characteristics**

| Input Type    | Constant Current |
|---------------|------------------|
| Input Current | 700mA            |
| Safety Class  |                  |
| Power(Watts)  | 12W              |
| IP Rating     | IP65             |
| Light Source  | LED built in     |

| LED Type     | СОВ  |
|--------------|------|
| Cable Length | 40cm |
| F Mark       | F    |

#### Illumination Data

| Colour Temperature   | 3000K     |
|----------------------|-----------|
| Lumen Output         | 1100lm    |
| Light Efficiency     | 91,67Im/W |
| CRI                  | 90        |
| Beam Angle           | 40°       |
| Illumination Diagram |           |
| Dark Light           | Yes       |