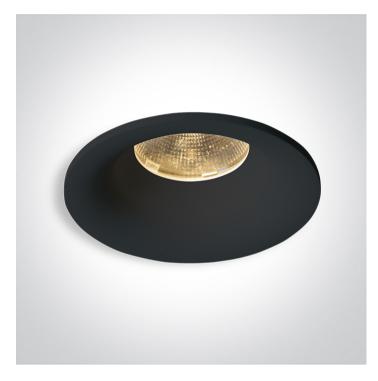

### 10112C/B/W

12W COB LED Dark Light recessed spot IP65.

Requires 700mA driver.

Complies with standard EN60598-1 and any other specific standards.

#### Physical Specification

| Item Group           | New 2025 Edition 2       |
|----------------------|--------------------------|
| Family               | Recessed Spots Fixed LED |
| Order Code           | 10112C/B/W               |
| Colour               | Black                    |
| Material             | Die Cast                 |
| Shape                | Circular                 |
| Height               | 95mm                     |
| Diameter             | 86mm                     |
| Cutout Hole Diameter | 75mm                     |
| Recessed Ceiling     | Yes                      |
| Depth Required       | 120mm                    |
| Indoor               | Yes                      |
| Outdoor              | Yes                      |
| Adjustable           | No                       |