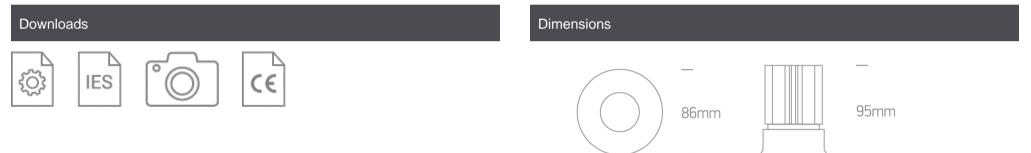

#### Physical Specification

| Item Group           | New 2025 Edition 2       |
|----------------------|--------------------------|
| Family               | Recessed Spots Fixed LED |
| Order Code           | 10112C/B/W               |
| Colour               | Black                    |
| Material             | Die Cast                 |
| Shape                | Circular                 |
| Height               | 95mm                     |
| Diameter             | 86mm                     |
| Cutout Hole Diameter | 75mm                     |
| Recessed Ceiling     | Yes                      |
| Depth Required       | 120mm                    |
| Indoor               | Yes                      |
| Outdoor              | Yes                      |
| Adjustable           | No                       |