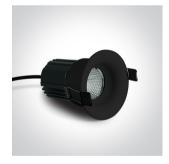

## **Product** Datasheet

www.1-light.eu

#### New 2025 Edition 2>Recessed Spots Fixed LED

### 10112C/B/W



12W COB LED Dark Light recessed spot IP65.

Requires 700mA driver.

Complies with standard EN60598-1 and any other specific standards.





#### Gallery



Must be ordered separately



89015A



#### Related items



89015AT

#### Physical Specification

| Item Group           | New 2025 Edition 2       |
|----------------------|--------------------------|
| Family               | Recessed Spots Fixed LED |
| Order Code           | 10112C/B/W               |
| Colour               | Black                    |
| Material             | Die Cast                 |
| Shape                | Circular                 |
| Height               | 95mm                     |
| Diameter             | 86mm                     |
| Cutout Hole Diameter | 75mm                     |
| Recessed Ceiling     | Yes                      |
| Depth Required       | 120mm                    |
| Indoor               | Yes                      |
| Outdoor