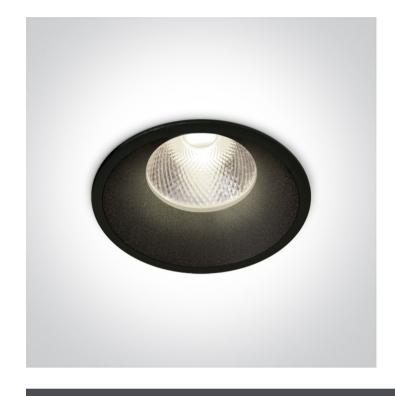

### 10112TD/B/C

12W Recessed Dark Light LED spot with removable head, IP20.

Complete with 300mA driver.

Complies with standard EN60598-1 and any other specific standards.

Downloads

Dimensions

90mm

80mm