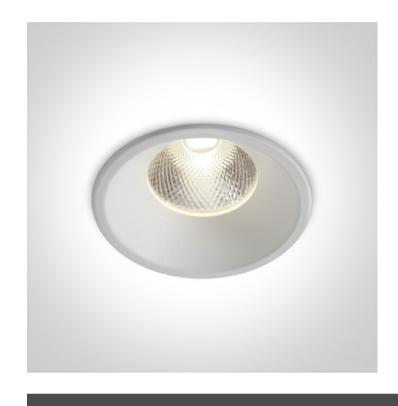

### 10112TD/W/C

12W Recessed Dark Light LED spot with removable head, IP20.

Complete with 300mA driver.

Complies with standard EN60598-1 and any other specific standards.

Downloads

Dimensions

90mm

80mm

#### **Physical Specification**

| 02 Recessed Spots Fixed LED |
|-----------------------------|
| The 12W Dark Light Range    |
| 10112TD/W/C                 |
| White                       |
| Die Cast                    |
| Circular                    |
| 80mm                        |
| 90mm                        |
| 82mm                        |
| Yes                         |
| 100mm                       |
| Yes                         |
|                             |