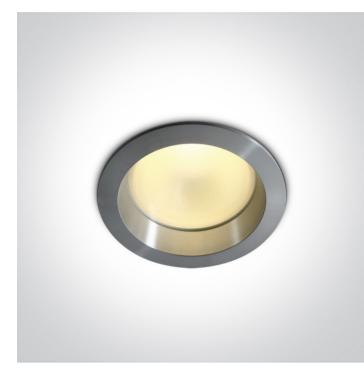

## 06 Downlights Fixed LED>Dark Light Downlights Aluminium

10115E/AL/C

15W LED Dark Light recessed spot IP40.

Requires 700mA driver.

Complies with standard EN60598-1 and any other specific standards.

#### Physical Specification

| Item Group           | 06 Downlights Fixed LED         |
|----------------------|---------------------------------|
| Family               | Dark Light Downlights Aluminium |
| Order Code           | 10115E/AL/C                     |
| Colour               | Aluminium                       |
| Material             | Natural Aluminium               |
| Shape                | Circular                        |
| Height               | 135mm                           |
| Diameter             | 139mm                           |
| Cutout Hole Diameter | 125mm                           |
| Recessed Ceiling     | Yes                             |
| Depth Required       | 150mm                           |
| Indoor               | Yes                             |
| Adjustable           | No                              |