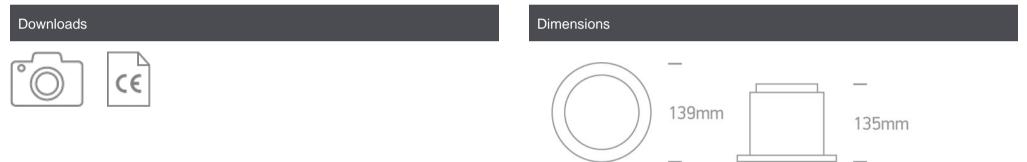

#### Physical Specification

| Item Group           | 06 Downlights Fixed LED         |
|----------------------|---------------------------------|
| Family               | Dark Light Downlights Aluminium |
| Order Code           | 10115E/AL/C                     |
| Colour               | Aluminium                       |
| Material             | Natural Aluminium               |
| Shape                | Circular                        |
| Height               | 135mm                           |
| Diameter             | 139mm                           |
| Cutout Hole Diameter | 125mm                           |
| Recessed Ceiling     | Yes                             |
| Depth Required       | 150mm                           |
| Indoor               | Yes                             |
| Adjustable           | No                              |