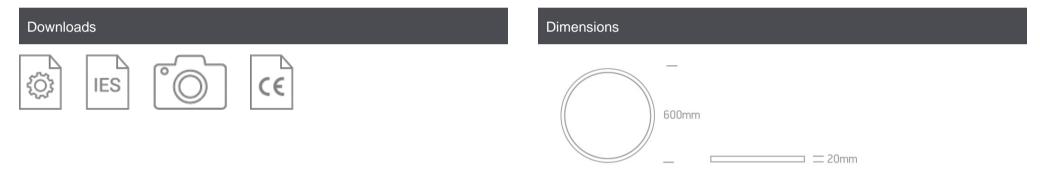

#### Must be ordered separately

89048

Related items

89048T

Physical Specification

Item Group

06 Downlights Fixed LED

| The 40-48W Round Recessed Panels Die Cast |
|-------------------------------------------|
| 10148PE/W/C                               |
| White                                     |
| Die Cast                                  |
| Acrylic                                   |
| Circular                                  |
| 20mm                                      |
| 600mm                                     |
| 585mm                                     |
| Yes                                       |
| 80mm                                      |
| Yes                                       |
| No                                        |
|                                           |