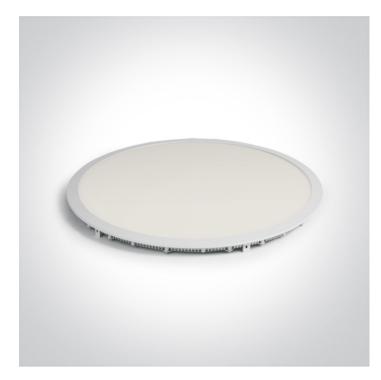

### 10148PE/W/C

48W slim downlight LED, IP40, ideal for commercial applications such as offices, galleries and showrooms.

Requires 1200mA LED driver.

Complies with standard EN60598-1 and any other specific standards.

#### Must be ordered separately

89048

Related items

89048T

Physical Specification

Item Group

06 Downlights Fixed LED

| The 40-48W Round Recessed Panels Die Cast |
|-------------------------------------------|
| 10148PE/W/C                               |
| White                                     |
| Die Cast                                  |
| Acrylic                                   |
| Circular                                  |
| 20mm                                      |
| 600mm                                     |
| 585mm                                     |
| Yes                                       |
| 80mm                                      |
| Yes                                       |
| No                                        |
|                                           |