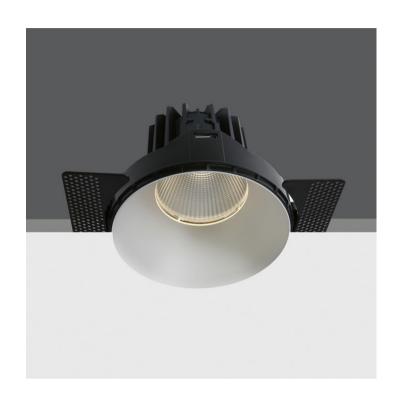

# 10150T/W/W

38W/50W Trimless Dark Light Range COB LED downlight, IP20

Requires 1050mA/1400mA LED driver.

Complies with standard EN60598-1 and any other specific standards.

### **Physical Specification**

Item Group

06 Downlights Fixed LED

| Family                     | Dark Light Downlights |
|----------------------------|-----------------------|
| Order Code                 | 10150T/W/W            |
| Colour                     | White                 |
| Material                   | Die Cast              |
| Shape                      | Circular              |
| Height                     | 145mm                 |
| Diameter                   | 155mm                 |
| Cutout Hole Diameter       | 170mm                 |
| Recessed trimmless ceiling | Yes                   |
| Depth Required             | 160mm                 |
| Indoor                     | Yes                   |
| Adjustable                 | No                    |
|                            |                       |

### **Electrical Characteristics**

| Fitting       |                  |
|---------------|------------------|
| Input Type    | Constant Current |
| Input Current | 1050mA/1400mA    |
| Voltage       | 36V              |
| Safety Class  | \tag{\text{III}} |
| Power(Watts)  | 38W/50W          |
| IP Rating     | IP20             |
| Light Source  | LED built in     |
| LED Type      | СОВ              |
| LED Brand     | Luminus          |
| Cable Length  | 50cm             |
| F Mark        | F                |