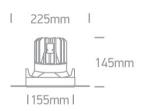

### Dimensions

### **Physical Specification**

Item Group

06 Downlights Fixed LED

| Family                     | Dark Light Downlights |
|----------------------------|-----------------------|
| Order Code                 | 10150T/W/W            |
| Colour                     | White                 |
| Material                   | Die Cast              |
| Shape                      | Circular              |
| Height                     | 145mm                 |
| Diameter                   | 155mm                 |
| Cutout Hole Diameter       | 170mm                 |
| Recessed trimmless ceiling | Yes                   |
| Depth Required             | 160mm                 |
| Indoor                     | Yes                   |
| Adjustable                 | No                    |
|                            |                       |