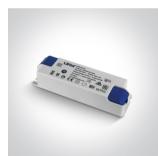

# **Product Datasheet**

www.1-light.eu

# 06 Downlights Fixed LED>Dark Light Downlights

# 10150T/W/W



38W/50W Trimless Dark Light Range COB LED downlight, IP20

Requires 1050mA/1400mA LED driver.

Complies with standard EN60598-1 and any other specific standards.















### Downloads









### Dimensions



### Must be ordered separately







89048

### Related items







89050L



89050TLD

### **Physical Specification**

Item Group

06 Downlights Fixed LED

| Family                     | Dark Light Downlights |
|----------------------------|-----------------------|
| Order Code                 | 10150T/W/W            |
| Colour                     | White                 |
| Material                   | Die Cast              |
| Shape                      | Circular              |
| Height                     | 145mm                 |
| Diameter                   | 155mm                 |
| Cutout Hole Diameter       | 170mm                 |
| Recessed trimmless ceiling | Yes                   |
| Depth Required             | 160mm                 |
| Indoor                     | Yes                   |
| Adjustable