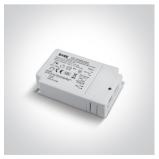

# **Product Datasheet**

www.1-light.eu

# 06 Downlights Fixed LED>Dark Light Downlights

# 10150T/W/W



38W/50W Trimless Dark Light Range COB LED downlight, IP20

Requires 1050mA/1400mA LED driver.

Complies with standard EN60598-1 and any other specific standards.















### Downloads









### Dimensions



### Must be ordered separately







89048

### Related items







89050L



89050TLD

### **Physical Specification**

Item Group

06 Downlights Fixed LED

| Family                     | Dark Light Downlights |
|----------------------------|-----------------------|
| Order Code                 | 10150T/W/W            |
| Colour                     | White                 |
| Material                   | Die Cast              |
| Shape                      | Circular              |
| Height                     | 145mm                 |
| Diameter                   | 155mm                 |
| Cutout Hole Diameter       | 170mm                 |
| Recessed trimmless ceiling | Yes                   |
| Depth Required             | 160mm                 |
| Indoor                     | Yes                   |
| Adjustable                 | No