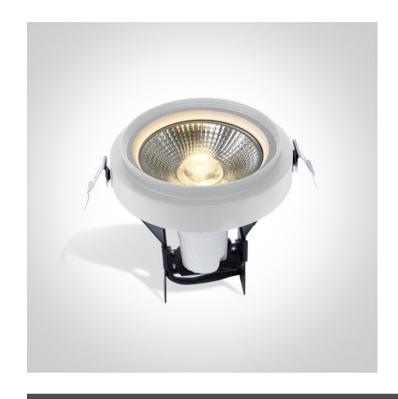

# 11070TR/W

Trimless Multi system module PAR30 with E27 lampholder.

Complies with standard EN60598-1 and any other specific standards.

Downloads

Dimensions

#### **Physical Specification**

| Item Group       | 05 Downlights                 |
|------------------|-------------------------------|
| Family           | Trimless Multi System Modules |
| Order Code       | 11070TR/W                     |
| Colour           | White                         |
| Material         | Die Cast                      |
| Shape            | Circular                      |
| Height           | 143mm                         |
| Diameter         | 120mm                         |
| Recessed Ceiling | Yes                           |
| Indoor           | Yes                           |
| Adjustable       | 2 Directions                  |