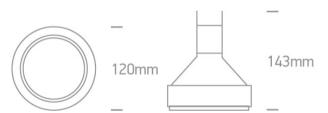

#### **Physical Specification**

| Item Group       | 05 Downlights                 |
|------------------|-------------------------------|
| Family           | Trimless Multi System Modules |
| Order Code       | 11070TR/W                     |
| Colour           | White                         |
| Material         | Die Cast                      |
| Shape            | Circular                      |
| Height           | 143mm                         |
| Diameter         | 120mm                         |
| Recessed Ceiling | Yes                           |
| Indoor           | Yes                           |
| Adjustable       | 2 Directions                  |