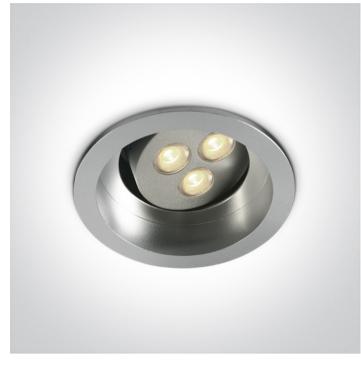

### 04 Recessed Spots Adjustable LED>The Dark Light Range

3W LED Dark Light Recessed adjustable spot, IP20.

Requires 350mA driver.

Complies with standard EN60598-1 and any other specific standards.

#### Physical Specification

| Item Group           | 04 Recessed Spots Adjustable LED |
|----------------------|----------------------------------|
| Family               | The Dark Light Range             |
| Order Code           | 11103D/G/W                       |
| Colour               | Grey                             |
| Material             | Aluminium                        |
| Shape                | Circular                         |
| Height               | 78mm                             |
| Diameter             | 100mm                            |
| Cutout Hole Diameter | 90mm                             |
| Recessed Ceiling     | Yes                              |
| Depth Required       | 90mm                             |
| Indoor               | Yes                              |
| Adjustable           | 1 Direction                      |