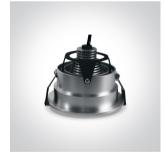

### 04 Recessed Spots Adjustable LED>The Dark Light Range

3W LED Dark Light Recessed adjustable spot, IP20.

Requires 350mA driver.

Complies with standard EN60598-1 and any other specific standards.

#### Physical Specification

| Item Group           | 04 Recessed Spots Adjustable LED |
|----------------------|----------------------------------|
| Family               | The Dark Light Range             |
| Order Code           | 11103D/G/W                       |
| Colour               | Grey                             |
| Material             | Aluminium                        |
| Shape                | Circular                         |
| Height               | 78mm                             |
| Diameter             | 100mm                            |
| Cutout Hole Diameter | 90mm                             |
| Recessed Ceiling     | Yes                              |
| Depth Required       | 90mm                             |
| Indoor               | Yes                              |
| Adjustable           | 1 Direction                      |