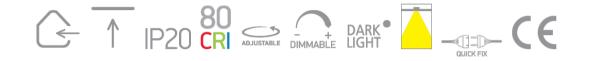

#### Physical Specification

| Item Group           | 04 Recessed Spots Adjustable LED |
|----------------------|----------------------------------|
| Family               | The Dark Light Range             |
| Order Code           | 11103D/G/W                       |
| Colour               | Grey                             |
| Material             | Aluminium                        |
| Shape                | Circular                         |
| Height               | 78mm                             |
| Diameter             | 100mm                            |
| Cutout Hole Diameter | 90mm                             |
| Recessed Ceiling     | Yes                              |
| Depth Required       | 90mm                             |
| Indoor               | Yes                              |
| Adjustable           | 1 Direction                      |

#### **Electrical Characteristics**

| Fitting       |                  |
|---------------|------------------|
| Input Type    | Constant Current |
| Input Current | 350mA            |
| Safety Class  |                  |
| Power(Watts)  | 3W               |
| IP Rating     | IP20             |
| Light Source  | LED built in     |
| LED Number    | 1                |

| Lumen Output         | 135lm  |
|----------------------|--------|
| Light Efficiency     | 45lm/W |
| CRI                  | 80     |
| Beam Angle           | 45°    |
| Illumination Diagram |        |
| Dark Light           | Yes    |