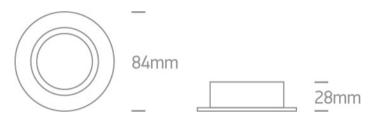

#### **Physical Specification**

| Item Group | 03 Recessed Spots Adjustable      |
|------------|-----------------------------------|
| Family     | The Round Clip in Range Aluminium |
| Order Code | 11105A1/AL                        |
| Colour     | Aluminium                         |
| Material   | Aluminium                         |
| Shape      | Circular                          |
| Height     | 28mm                              |
|            |                                   |

| Diameter                   | 84mm             |
|----------------------------|------------------|
| Cutout Hole Diameter       | 72mm             |
| Recessed Ceiling           | Yes              |
| Depth Required             | 120mm            |
| Indoor                     | Yes              |
| Adjustable                 | 1 Direction      |
|                            |                  |
| Electrical Characteristics |                  |
| _                          |                  |
| Gear                       | No               |
| Fitting + Driver           |                  |
|                            |                  |
| Input Voltage              | 100-240V         |
| 50 Hz                      | Yes              |
| 60 Hz                      | Yes              |
| Safety Class               |                  |
| Power(Watts)               | 10W              |
| IP Rating                  | IP20             |
| Light Source               | Replaceable lamp |
| Lamp Holder                | GU10             |
| Number of Lamps            | 1                |
| Dimmable                   | N/A              |
| Cable Length               | 15cm             |
| F Mark                     | F                |
|                            |                  |
| Ilumination Data           |                  |
| Illumination Diagram       |                  |
|                            |                  |
|                            |                  |
| Packing Info               |                  |
| Box Length                 | 10cm             |
| Box Width                  | 5cm              |
|                            |                  |