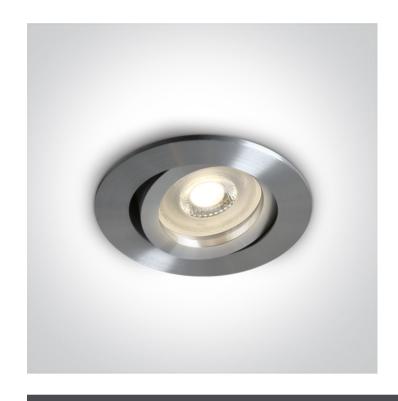

## 11105A1/AL

Round Clip in System Range Recessed adjustable MR16 spot with GU10 lampholder.

Complies with standard EN60598-1 and any other specific standards.

Downloads

Dimensions

#### **Physical Specification**

| Item Group | 03 Recessed Spots Adjustable      |
|------------|-----------------------------------|
| Family     | The Round Clip in Range Aluminium |
| Order Code | 11105A1/AL                        |
| Colour     | Aluminium                         |
| Material   | Aluminium                         |
| Shape      | Circular                          |
| Height     | 28mm                              |
|            |                                   |