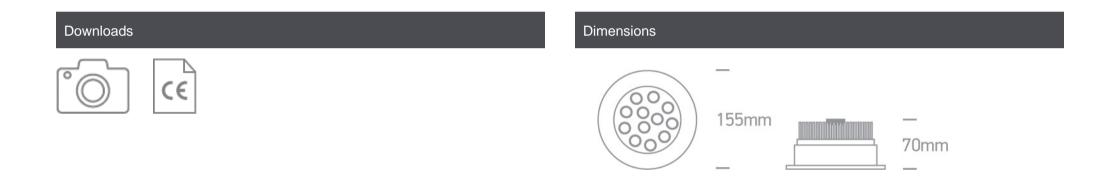

#### Physical Specification

| Item Group           | 07 Downlights Adjustable LED   |
|----------------------|--------------------------------|
| Family               | Adjustable Multi LED Aluminium |
| Order Code           | 11112L/D/15                    |
| Colour               | Aluminium                      |
| Material             | Natural Aluminium              |
| Shape                | Circular                       |
| Height               | 70mm                           |
| Diameter             | 155mm                          |
| Cutout Hole Diameter | 140mm                          |
| Recessed Ceiling     | Yes                            |
| Depth Required       | 80mm                           |
| Indoor               | Yes                            |
| Adjustable           | 1 Direction                    |