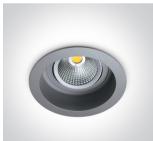

# **Product Datasheet**

07 Downlights Adjustable LED>The COB Semi Trimless Range

## 11118TR/G/W



18W COB LED Recessed Adjustable downlight, semi trimless, IP20.

Complete 450mA driver.

Complies with standard EN60598-1 and any other specific standards















Downloads







Dimensions



#### Gallery





#### **Physical Specification**

| 07 Downlights Adjustable LED |
|------------------------------|
| The COB Semi Trimless Range  |
| 11118TR/G/W                  |
| Grey                         |
| Aluminium                    |
| Circular                     |
| 160mm                        |
|                              |

| Diameter                  | 154mm             |
|---------------------------|-------------------|
| Cutout Hole Diameter      | 135mm             |
| Recessed Ceiling          | Yes               |
| Depth Required            | 200mm             |
| Indoor                    | Yes               |
| Adjustable                | 2 Directions      |
|                           |                   |
| lectrical Characteristics |                   |
|