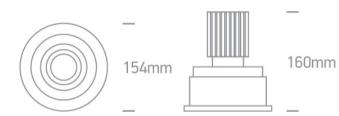

#### **Physical Specification**

| 07 Downlights Adjustable LED |
|------------------------------|
| The COB Semi Trimless Range  |
| 11118TR/G/W                  |
| Grey                         |
| Aluminium                    |
| Circular                     |
| 160mm                        |
|                              |

| Diameter                  | 154mm             |
|---------------------------|-------------------|
| Cutout Hole Diameter      | 135mm             |
| Recessed Ceiling          | Yes               |
| Depth Required            | 200mm             |
| Indoor                    | Yes               |
| Adjustable                | 2 Directions      |
|                           |                   |
| lectrical Characteristics |                   |
|                           |                   |
| Gear                      | External-Included |
| Fitting a Debuga          |                   |
| Fitting + Driver          |                   |
| Input Voltage             | 100-240V          |
| 50 Hz                     | Yes               |
| 60 Hz                     | Yes               |
| Safety Class              |                   |
| Power(Watts)              | 18W               |
| IP Rating                 | IP20              |
| Light Source              | LED built in      |
| Dimmable                  | No                |
| F Mark                    | F                 |
|                           |                   |
| Fitting                   |                   |
| Input Type                | Constant Current  |
| Input Current             | 450mA             |
| Voltage                   | 38V               |
| Safety Class              |                   |
| Power(Watts)              | 17,4W             |
| IP Rating                 | IP20              |
| Light Source              | LED built in      |
| LED Type                  | СОВ               |
| LED Brand                 | Cree              |
|                           |                   |