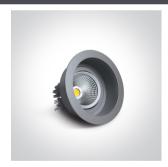

# **Product Datasheet**

07 Downlights Adjustable LED>The COB Semi Trimless Range

## 11118TR/G/W



18W COB LED Recessed Adjustable downlight, semi trimless, IP20.

Complete 450mA driver.

Complies with standard EN60598-1 and any other specific standards















Downloads







Dimensions



#### Gallery





#### **Physical Specification**

| 07 Downlights Adjustable LED |
|------------------------------|
| The COB Semi Trimless Range  |
| 11118TR/G/W                  |
| Grey                         |
| Aluminium                    |
| Circular                     |
| 160mm                        |
|                              |

| Diameter                  | 154mm             |
|---------------------------|-------------------|
| Cutout Hole Diameter      | 135mm             |
| Recessed Ceiling          | Yes               |
| Depth Required            | 200mm             |
| Indoor                    | Yes               |
| Adjustable                | 2 Directions      |
|                           |                   |
| lectrical Characteristics |                   |
|