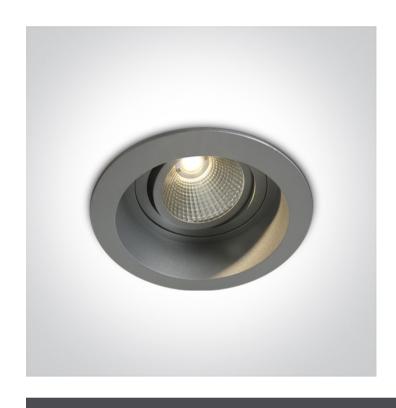

#### Gallery

## 11118TR/G/W

18W COB LED Recessed Adjustable downlight, semi trimless, IP20.

Complete 450mA driver.

Complies with standard EN60598-1 and any other specific standards

Downloads

Dimensions